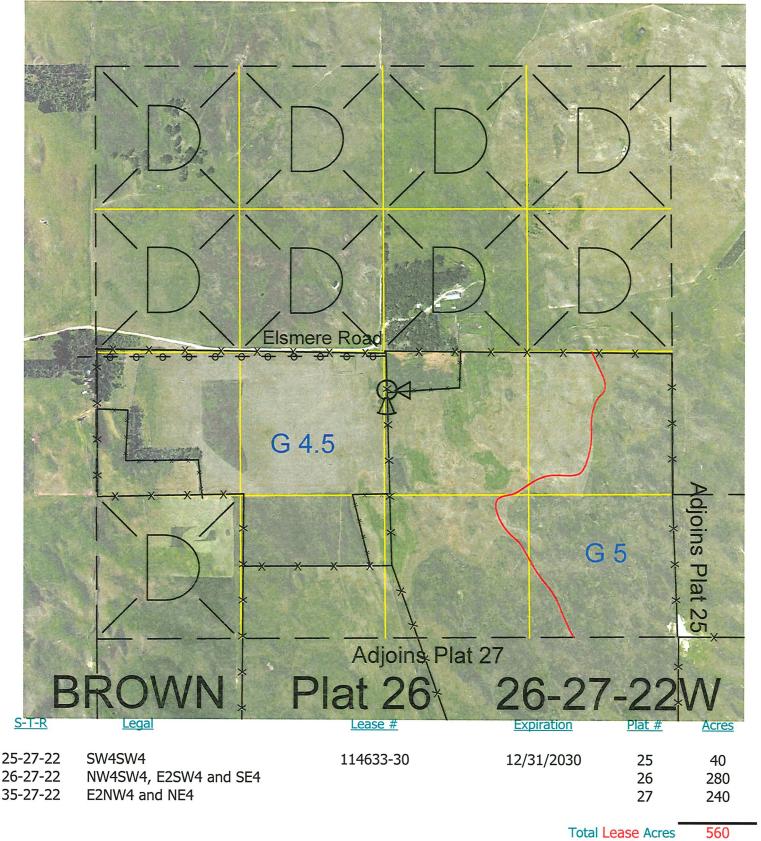

26-27-22 35-27-22

> Total Section Acres 280

> > Plat #

26

Location:

1/2 mile east of the intersection of Hwy 7 and Elsmere Oil

Road.

Best Access:

Elsmere Road along north side of lease.

For further information, please call Field Representative: Cort Dewing at (402) 376-3721.

| Land Classification Cod | es: >D< indicates land no    | >D< indicates land not owned by the School Land Trust |    |                              |
|-------------------------|------------------------------|-------------------------------------------------------|----|------------------------------|
| Α                       | Dryland Cropground           |                                                       | М  | Pivot Irrigated Cropground   |
| В                       | Special Land Class           |                                                       |    | (Trust owned well)           |
| C                       | Water for Livestock          |                                                       | NU | Non-Utility (No Value)       |
| Е                       | Enhanced Value               |                                                       | Р  | Pivot Irrigated Cropground   |
| F                       | Gravity Irrigated Cropground |                                                       |    | (Lessee owned well)          |
|                         | (Trust owned well)           |                                                       | R  | Grassland (Typical Rent)     |
| G                       | Grassland (Higher Rent       |                                                       | S  | Grassland (Lower Rent        |
|                         | than R classification)       |                                                       |    | than R Classification)       |
| Н                       | Non-Agricultural Land Class  |                                                       | Т  | Real Estate Tax Recapture    |
| I                       | Canal Irrigated Cropground   |                                                       | W  | Gravity Irrigated Cropground |
|                         |                              |                                                       |    | (Lessee owned well)          |