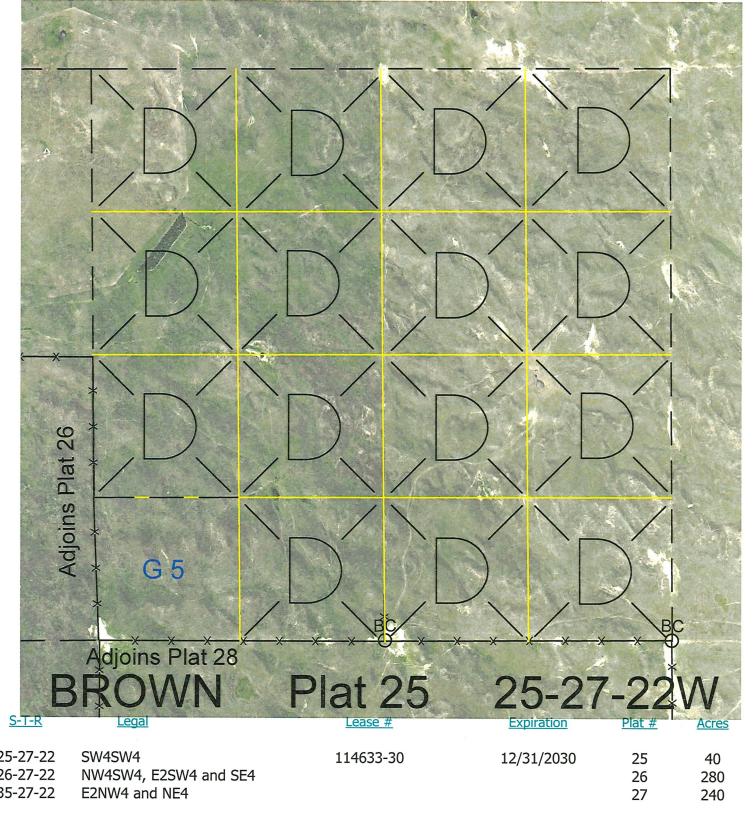

25-27-22 26-27-22 35-27-22

> Total Lease Acres 560

**Total Section Acres** 

40

Location:

1/2 mile east of the intersection of Hwy 7 and the Elsmere

Oil Road.

Best Access:

Elsmrere Road along north side of lease in section 26.

| and Classification Code | s: >D< indicates land not    | >D< indicates land not owned by the School Land Trust |                              |  |
|-------------------------|------------------------------|-------------------------------------------------------|------------------------------|--|
| Α                       | Dryland Cropground           | M                                                     | Pivot Irrigated Cropground   |  |
| В                       | Special Land Class           |                                                       | (Trust owned well)           |  |
| С                       | Water for Livestock          | NU                                                    | Non-Utility (No Value)       |  |
| E                       | Enhanced Value               | P                                                     | Pivot Irrigated Cropground   |  |
| F                       | Gravity Irrigated Cropground |                                                       | (Lessee owned well)          |  |
|                         | (Trust owned well)           | R                                                     | Grassland (Typical Rent)     |  |
| G                       | Grassland (Higher Rent       | S                                                     | Grassland (Lower Rent        |  |
|                         | than R classification)       |                                                       | than R Classification)       |  |
| Н                       | Non-Agricultural Land Class  | Т                                                     | Real Estate Tax Recapture    |  |
| I                       | Canal Irrigated Cropground   | W                                                     | Gravity Irrigated Cropground |  |
|                         |                              |                                                       | (Lessee owned well)          |  |
|                         |                              |                                                       |                              |  |