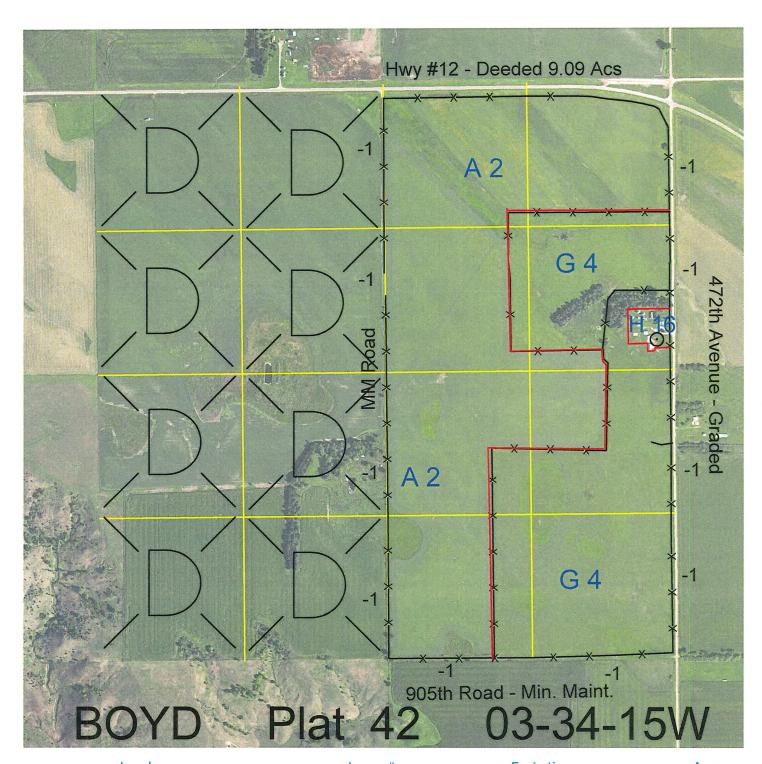

Location:

Approximately 1.5 miles east of Naper, NE.

Best Access:

Roads on all sides (Hwy 12 on north).

| Land Classification Cod | des: >D< indicates land not or | wned by the Sc | hool Land Trust              |
|-------------------------|--------------------------------|----------------|------------------------------|
| Α                       | Dryland Cropground             | М              | Pivot Irrigated Cropground   |
| В                       | Special Land Class             |                | (Trust owned well)           |
| С                       | Water for Livestock            | NU             | Non-Utility (No Value)       |
| E                       | Enhanced Value                 | Р              | Pivot Irrigated Cropground   |
| F                       | Gravity Irrigated Cropground   |                | (Lessee owned well)          |
|                         | (Trust owned well)             | R              | Grassland (Typical Rent)     |
| G                       | Grassland (Higher Rent         | S              | Grassland (Lower Rent        |
|                         | than R classification)         |                | than R Classification)       |
| Н                       | Non-Agricultural Land Class    | Т              | Real Estate Tax Recapture    |
| I                       | Canal Irrigated Cropground     | W              | Gravity Irrigated Cropground |
|                         |                                |                | (Lessee owned well)          |