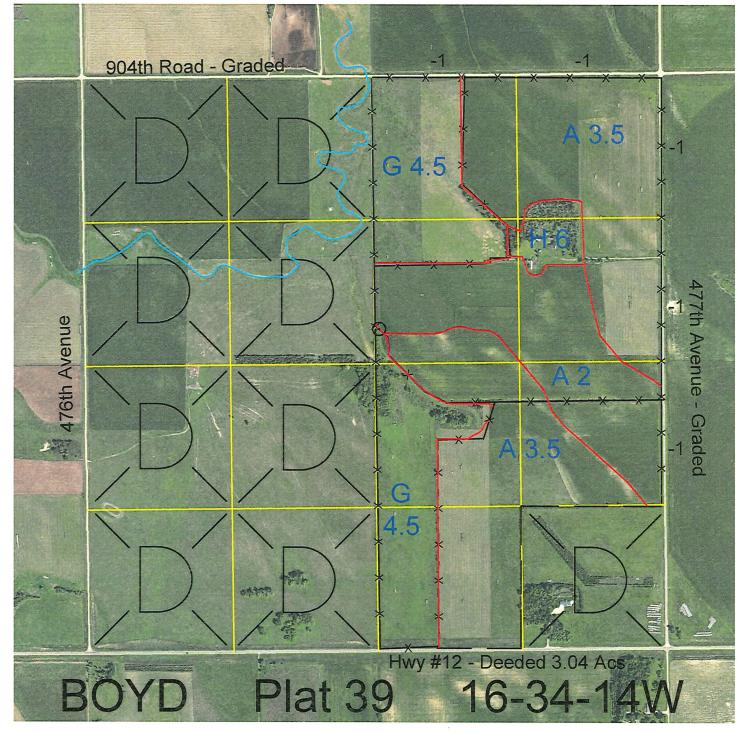

<u>Lease #</u> <u>Expiration</u> <u>Acres</u>

NE4, N2SE4 and SW4SE4 except 3.04 114526-27 1 acres of road

12/31/2027 276.96

Total Section Acres 276.96

Location: Approximately 5 miles west of Butte, NE.

Best Access: Hwy 12 on south and county roads on north (904th Road) and east (477th Avenue).

Land Classification Codes: >D< indicates land not owned by the School Land Trust

**Dryland Cropground** Pivot Irrigated Cropground Α Μ В Special Land Class (Trust owned well) C Water for Livestock NU Non-Utility (No Value) Ε Pivot Irrigated Cropground **Enhanced Value** Ρ F **Gravity Irrigated Cropground** (Lessee owned well) (Trust owned well) Grassland (Typical Rent) G Grassland (Higher Rent Grassland (Lower Rent S than R classification) than R Classification) Н Non-Agricultural Land Class T Real Estate Tax Recapture Ι Canal Irrigated Cropground W Gravity Irrigated Cropground (Lessee owned well)