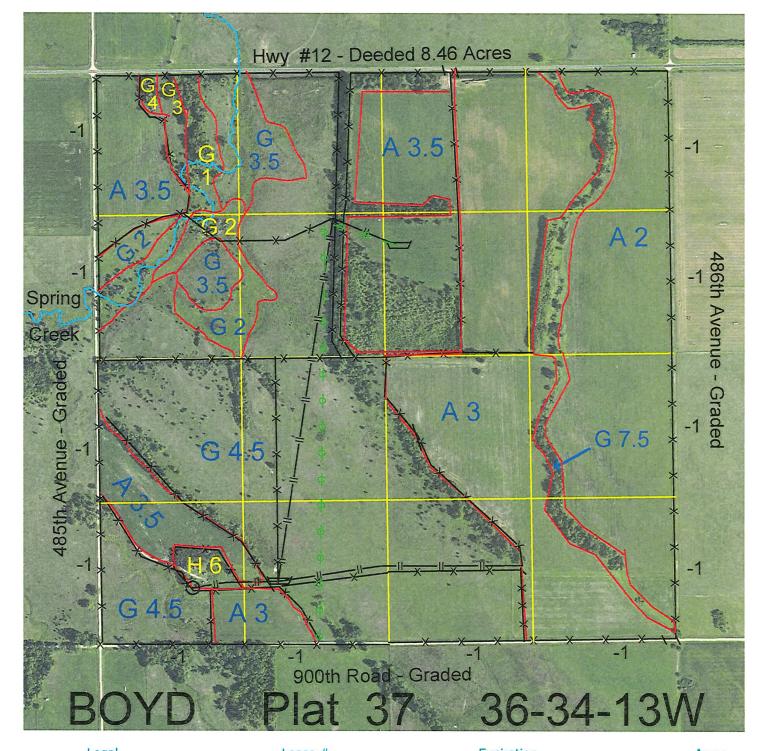

**Expiration** Legal Lease # <u>Acres</u> 114598-27 631.54

All except 8.46 acres of Hwy 12 on North boundary

12/31/2027

Total Section Acres 631.54

Location: Approximately 4 miles west and 1/2 mile south of Spencer, NE.

**Best Access:** Roads on all sides (Hwy 12 on north).

>D< indicates land not owned by the School Land Trust Land Classification Codes: **Dryland Cropground** Pivot Irrigated Cropground Α Μ Special Land Class В (Trust owned well) C Water for Livestock NU Non-Utility (No Value) Ε **Enhanced Value** Pivot Irrigated Cropground P F **Gravity Irrigated Cropground** (Lessee owned well) (Trust owned well) Grassland (Typical Rent) G Grassland (Higher Rent Grassland (Lower Rent S than R classification) than R Classification) Н Non-Agricultural Land Class Т Real Estate Tax Recapture Ι Canal Irrigated Cropground W **Gravity Irrigated Cropground** 