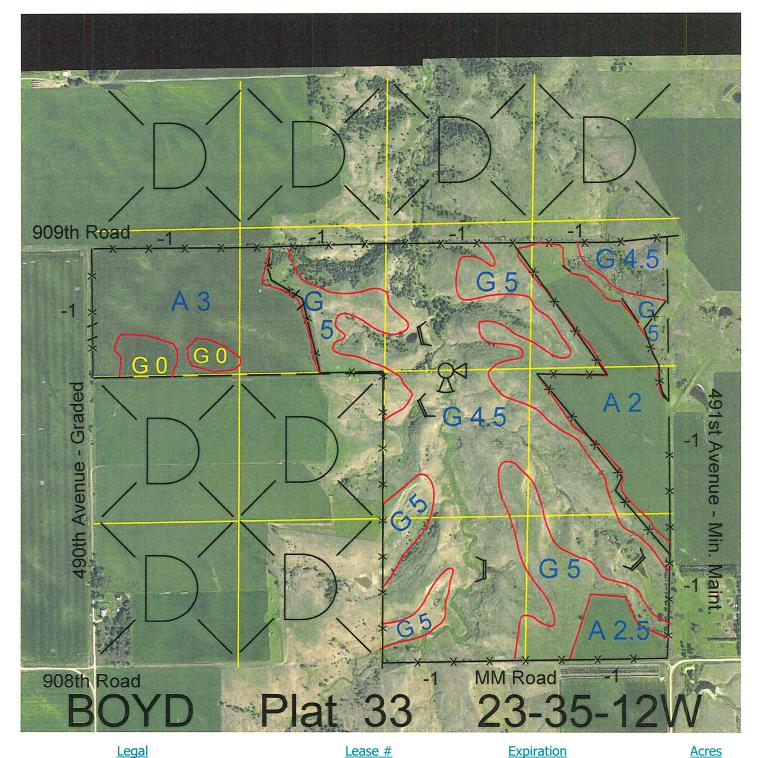

SE4 and Government Lots 1, 2, 3 and 4 114470-27 12/31/2027 307.68

Total Section Acres 307.68

Location: Approximately 8 miles north of Spencer, NE.

Best Access: County roads on west and south boundaries.

>D< indicates land not owned by the School Land Trust Land Classification Codes: **Dryland Cropground** Μ Pivot Irrigated Cropground В Special Land Class (Trust owned well) C Water for Livestock NU Non-Utility (No Value) Pivot Irrigated Cropground E **Enhanced Value** Ρ **Gravity Irrigated Cropground** F (Lessee owned well) (Trust owned well) R Grassland (Typical Rent) G Grassland (Higher Rent S Grassland (Lower Rent than R classification) than R Classification) Non-Agricultural Land Class Т Real Estate Tax Recapture Н W Gravity Irrigated Cropground Ι Canal Irrigated Cropground