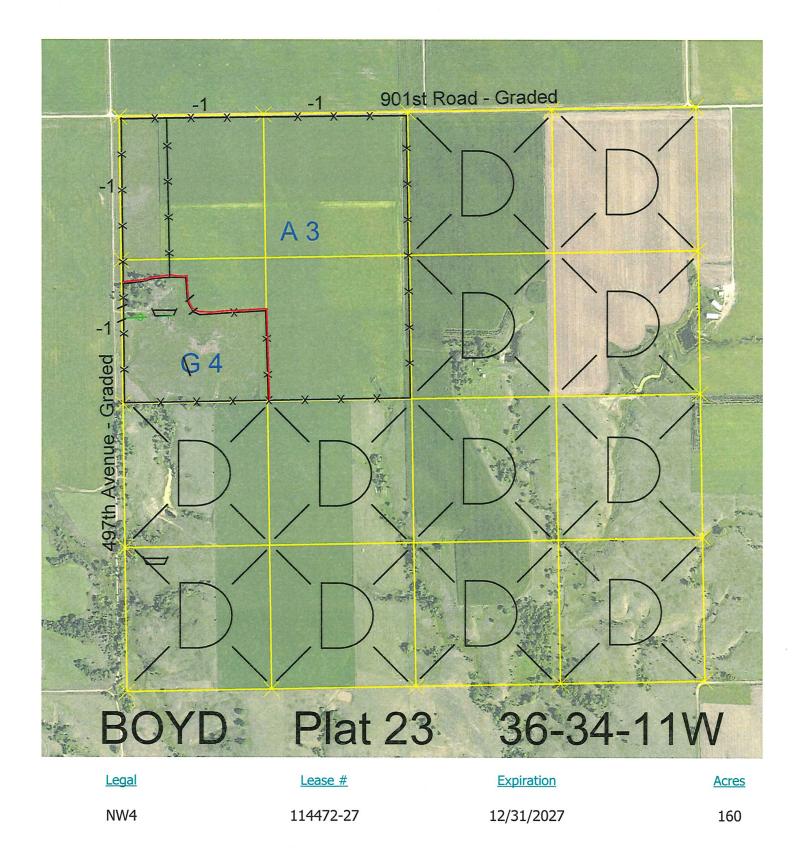

Real Estate Tax Recapture

Gravity Irrigated Cropground

(Lessee owned well)

Total Section Acres 160

Location: Approximately 7 miles east of Spencer, NE. Best Access: County roads on north (901st Road) and west (497th Avenue) boundaries. >D< indicates land not owned by the School Land Trust Land Classification Codes: Dryland Cropground А Μ Pivot Irrigated Cropground В Special Land Class (Trust owned well) Water for Livestock С NU Non-Utility (No Value) Е **Enhanced Value** Ρ Pivot Irrigated Cropground F Gravity Irrigated Cropground (Lessee owned well) (Trust owned well) R Grassland (Typical Rent) G Grassland (Higher Rent S Grassland (Lower Rent than R classification) than R Classification)

Т

W

For further information, please call Field Representative: Tad Judge at (402) 340-6744.

Non-Agricultural Land Class

Canal Irrigated Cropground

Н

Ι

Plat # 23