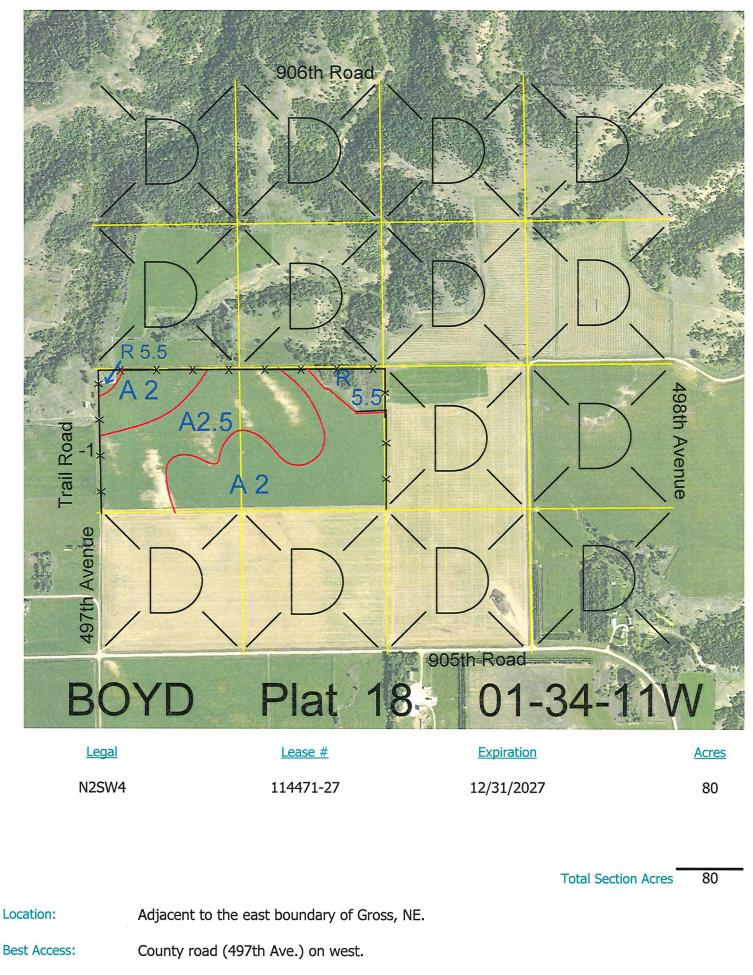

| Land Classification Codes: >D< indicates land not owned by the School Land Trust |                              |    |                              |
|----------------------------------------------------------------------------------|------------------------------|----|------------------------------|
| А                                                                                | Dryland Cropground           | М  | Pivot Irrigated Cropground   |
| В                                                                                | Special Land Class           |    | (Trust owned well)           |
| С                                                                                | Water for Livestock          | NU | Non-Utility (No Value)       |
| E                                                                                | Enhanced Value               | Р  | Pivot Irrigated Cropground   |
| F                                                                                | Gravity Irrigated Cropground |    | (Lessee owned well)          |
|                                                                                  | (Trust owned well)           | R  | Grassland (Typical Rent)     |
| G                                                                                | Grassland (Higher Rent       | S  | Grassland (Lower Rent        |
|                                                                                  | than R classification)       |    | than R Classification)       |
| Н                                                                                | Non-Agricultural Land Class  | Т  | Real Estate Tax Recapture    |
| I                                                                                | Canal Irrigated Cropground   | W  | Gravity Irrigated Cropground |
|                                                                                  |                              |    | (Lessee owned well)          |