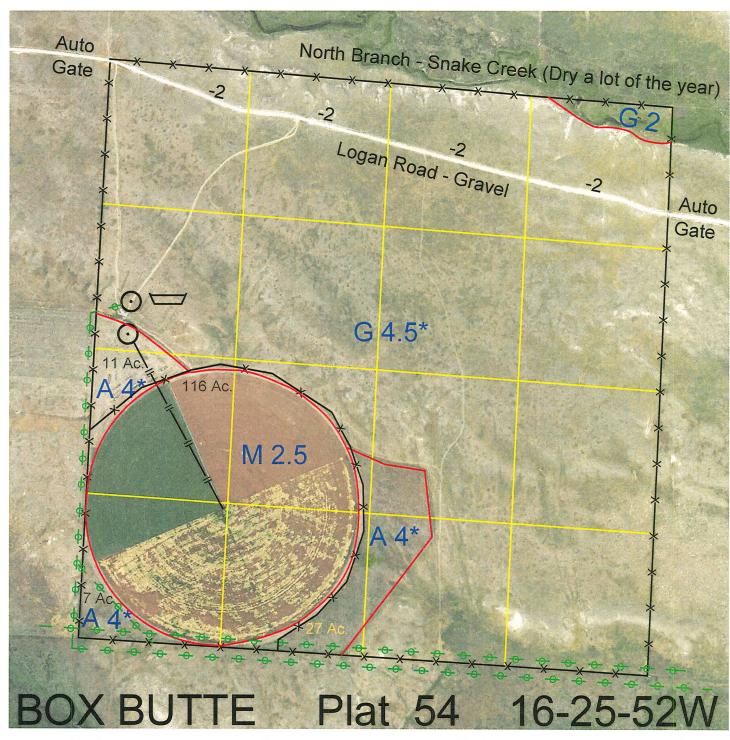

 Legal
 Lease #
 Expiration
 Acres

 All
 114616-29
 12/31/2029
 640

Total Section Acres 640

Location: 2 miles north and 26 miles west of Alliance, NE.

Best Access: County road (Logan Road) crosses through section.