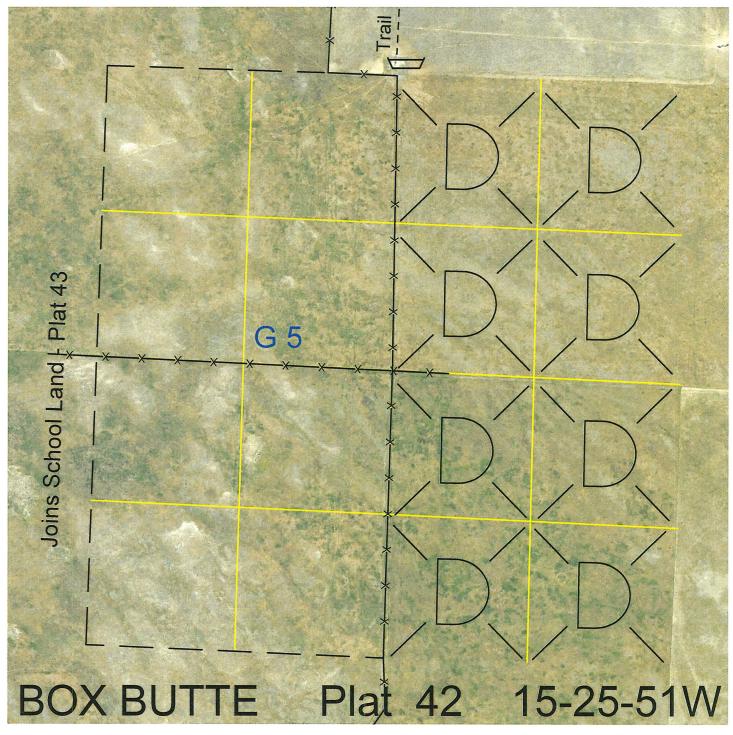

Location: 2 miles north and 20 miles west of Alliance, NE.

Best Access: There is trail to northeast corner of NW4 of plat 42 from the north or through 16-25-51.

| Land Classification Code | s: >D< indicates land not ov | vned by the Sc | hool Land Trust            |
|--------------------------|------------------------------|----------------|----------------------------|
| Α                        | Dryland Cropground           | M              | Pivot Irrigated Cropground |
| В                        | Special Land Class           |                | (Trust owned well)         |
| С                        | Water for Livestock          | NU             | Non-Utility (No Value)     |
| E                        | Enhanced Value               | Р              | Pivot Irrigated Cropground |
| F                        | Gravity Irrigated Cropground |                | (Lessee owned well)        |
|                          | (Trust owned well)           | R              | Grassland (Typical Rent)   |
| G                        | Grassland (Higher Rent       | S              | Grassland (Lower Rent      |
|                          | than R classification)       |                | than R Classification)     |
| Н                        | Non-Agricultural Land Class  | Т              | Real Estate Tax Recapture  |