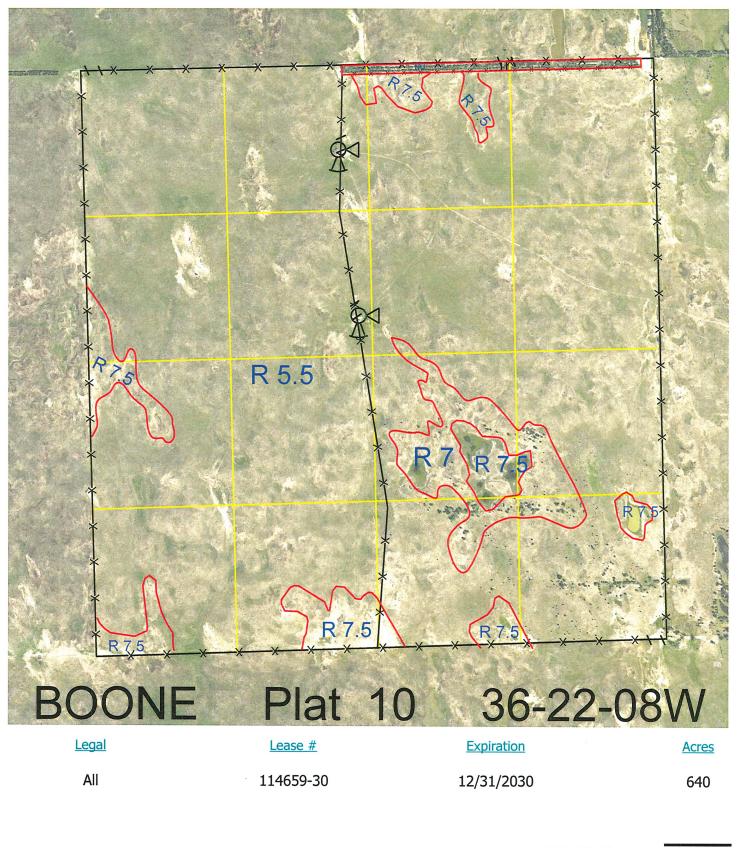

Total Section Acres 640

Location: 5 miles west and 1 mile south of Petersburg, NE.

Best Access: County in process of reopening trail road to southeast corner from county road 3/4 mile east of lease.

| Land Classification Codes: >D< indicates land not owned by the School Land Trust |                              |    |                              |
|----------------------------------------------------------------------------------|------------------------------|----|------------------------------|
| А                                                                                | Dryland Cropground           | М  | Pivot Irrigated Cropground   |
| В                                                                                | Special Land Class           |    | (Trust owned well)           |
| С                                                                                | Water for Livestock          | NU | Non-Utility (No Value)       |
| E                                                                                | Enhanced Value               | Р  | Pivot Irrigated Cropground   |
| F                                                                                | Gravity Irrigated Cropground |    | (Lessee owned well)          |
|                                                                                  | (Trust owned well)           | R  | Grassland (Typical Rent)     |
| G                                                                                | Grassland (Higher Rent       | S  | Grassland (Lower Rent        |
|                                                                                  | than R classification)       |    | than R Classification)       |
| Н                                                                                | Non-Agricultural Land Class  | Т  | Real Estate Tax Recapture    |
| I                                                                                | Canal Irrigated Cropground   | W  | Gravity Irrigated Cropground |
|                                                                                  |                              |    | (Lessee owned well)          |