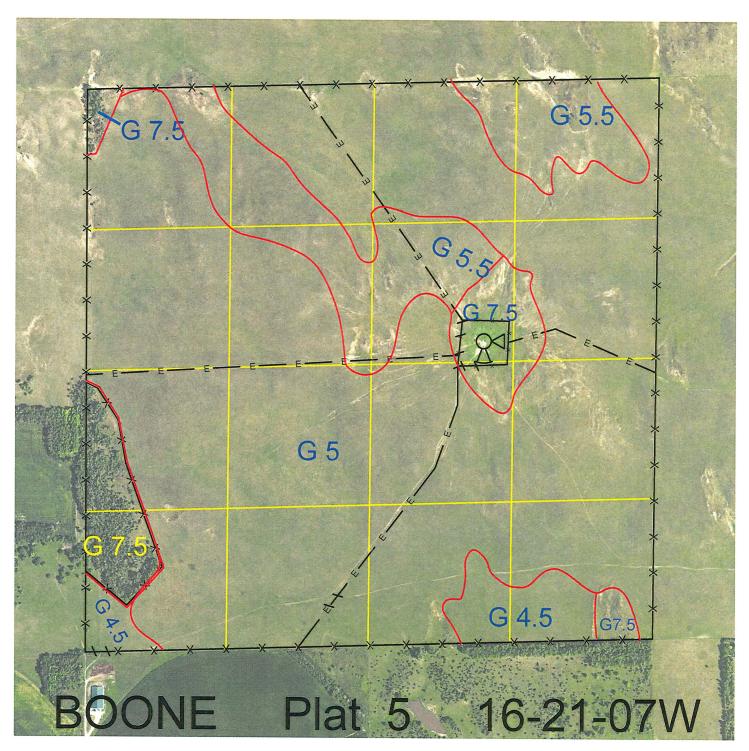

 Legal
 Lease #
 Expiration
 Acres

 All
 114653-30
 12/31/2030
 640

Total Section Acres 640

Location:

4 miles south and 2.5 miles west of Petersburg, NE.

**Best Access:** 

Ι

Trail road to southwest corner of lease from south.

| Land Classification Cod | des: >D< indicates land not of | owned by the Sc | hool Land Trust            |
|-------------------------|--------------------------------|-----------------|----------------------------|
| Α                       | Dryland Cropground             | M               | Pivot Irrigated Cropground |
| В                       | Special Land Class             |                 | (Trust owned well)         |
| С                       | Water for Livestock            | NU              | Non-Utility (No Value)     |
| Е                       | Enhanced Value                 | Р               | Pivot Irrigated Cropground |
| F                       | Gravity Irrigated Cropground   |                 | (Lessee owned well)        |
|                         | (Trust owned well)             | R               | Grassland (Typical Rent)   |
| G                       | Grassland (Higher Rent         | S               | Grassland (Lower Rent      |
|                         | than R classification)         |                 | than R Classification)     |
| ш                       | Non Agricultural Land Class    | т               | Dool Estate Tay December   |

Non-Agricultural Land Class T Real Estate Tax Recapture
Canal Irrigated Cropground W Gravity Irrigated Cropground
(Lessee owned well)