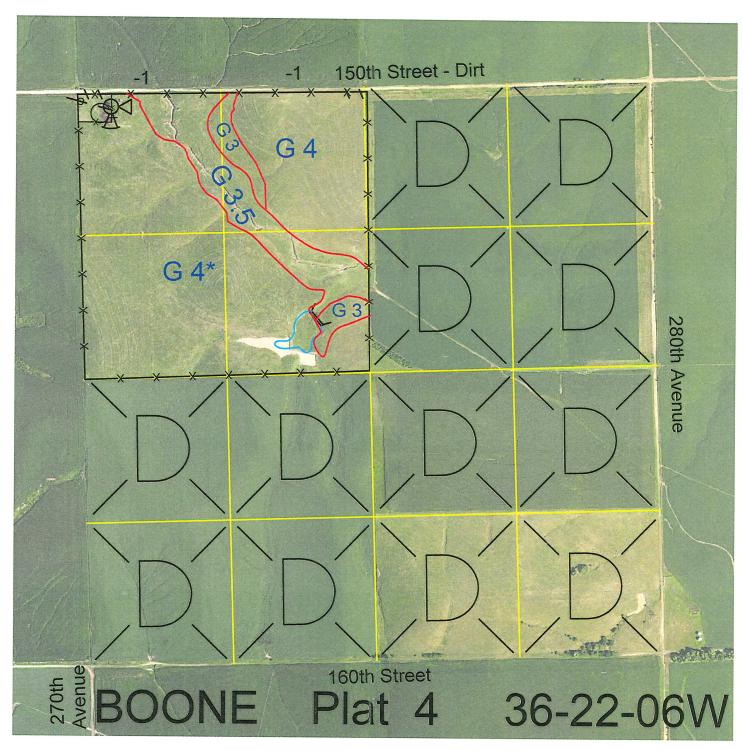

 Legal
 Lease #
 Expiration
 Acres

 NW4
 114654-30
 12/31/2030
 160

Total Section Acres 160

Location:

6 miles east and 1 mile south of Petersburg, NE.

**Best Access:** 

Minimum maintenance dirt road (150th Street) on north.

Land Classification Codes:

>D< indicates land not owned by the School Land Trust

| 1011 000 | - D - maicaces faria flot ovilled by | CITC OC | noor Lana Trasc                     |
|----------|--------------------------------------|---------|-------------------------------------|
| Α        | Dryland Cropground                   | M       | Pivot Irrigated Cropground          |
| В        | Special Land Class                   |         | (Trust owned well)                  |
| С        | Water for Livestock                  | NU      | Non-Utility (No Value)              |
| Е        | Enhanced Value                       | Р       | Pivot Irrigated Cropground          |
| F        | Gravity Irrigated Cropground         |         | (Lessee owned well)                 |
|          | (Trust owned well)                   | R       | Grassland (Typical Rent)            |
| G        | Grassland (Higher Rent               | S       | Grassland (Lower Rent               |
|          | than R classification)               |         | than R Classification)              |
| Н        | Non-Agricultural Land Class          | Т       | Real Estate Tax Recapture           |
| I        | Canal Irrigated Cropground           | W       | <b>Gravity Irrigated Cropground</b> |
|          |                                      |         | (Lessee owned well)                 |
|          |                                      |         |                                     |