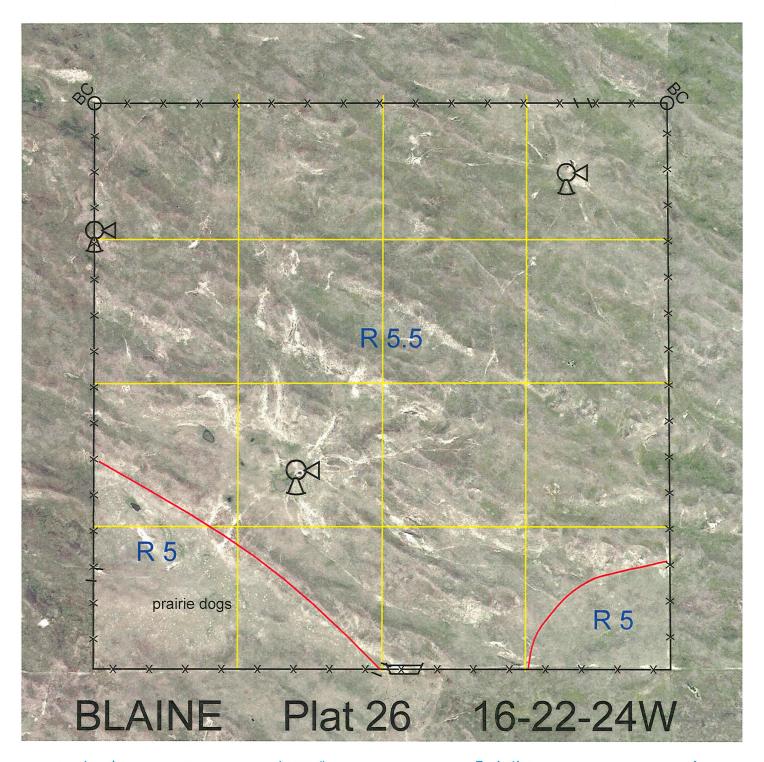

Legal
 Lease #
 Expiration
 Acres

 All
 114022-29
 12/31/2029
 640

Total Section Acres 640

Location:

2 miles north of Dunning, NE.

Best Access:

From the west.

| Land Classification Co | odes: >D< indicates land no  | t owned by the So | hool Land Trust                                  |
|------------------------|------------------------------|-------------------|--------------------------------------------------|
| Α                      | Dryland Cropground           | М                 | Pivot Irrigated Cropground                       |
| В                      | Special Land Class           |                   | (Trust owned well)                               |
| C                      | Water for Livestock          | NU                | Non-Utility (No Value)