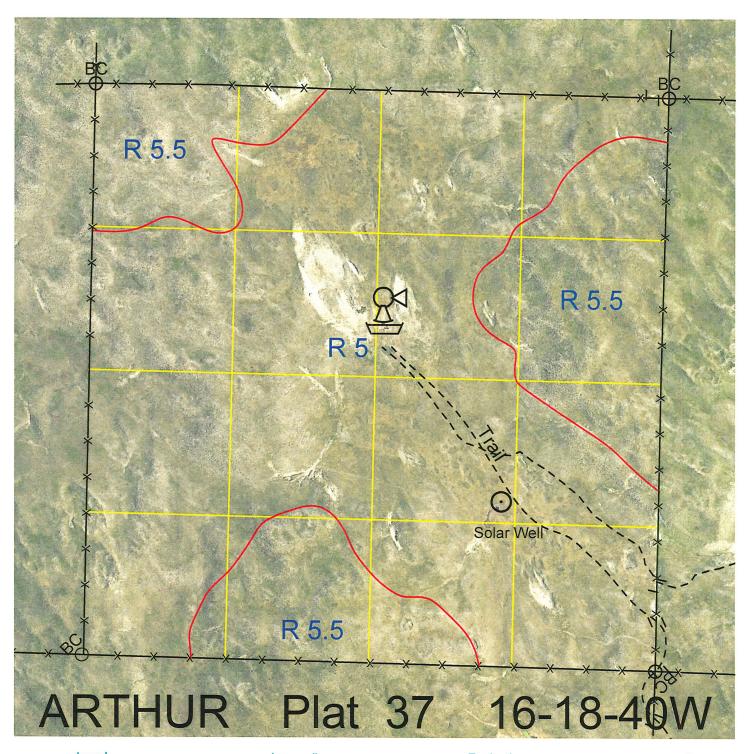

 Legal
 Lease #
 Expiration
 Acres

 All
 114352-32
 12/31/2032
 640

Total Section Acres 640

Location:

12 miles west and 2 miles south of Arthur, NE.

Best Access:

2.5+ mile trail from Lewellen Road, south and east of section.