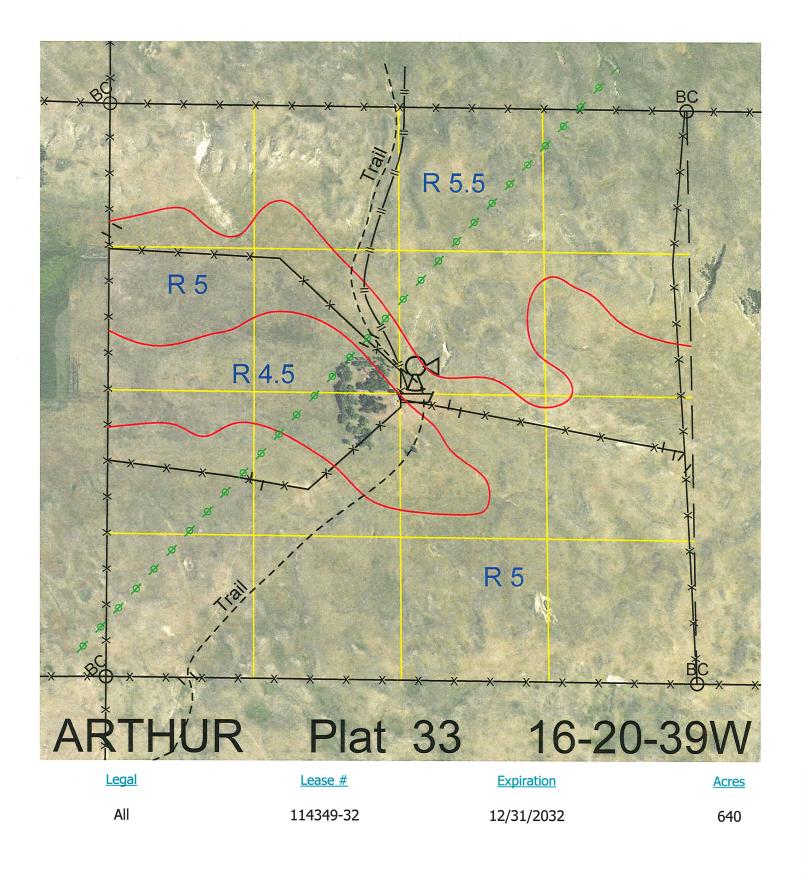

Total Section Acres 640

Location:

6 miles west and 8 miles north of Arthur, NE.

Best Access:

0.75 mile trail off Jensen Drive east of the building site southeast of section.

| Land Classification Codes: >D< indicates land not owned by the School Land Trust |                              |    |                              |
|----------------------------------------------------------------------------------|------------------------------|----|------------------------------|
| А                                                                                | Dryland Cropground           | М  | Pivot Irrigated Cropground   |
| В                                                                                | Special Land Class           |    | (Trust owned well)           |
| С                                                                                | Water for Livestock          | NU | Non-Utility (No Value)       |
| E                                                                                | Enhanced Value               | Р  | Pivot Irrigated Cropground   |
| F                                                                                | Gravity Irrigated Cropground |    | (Lessee owned well)          |
|                                                                                  | (Trust owned well)           | R  | Grassland (Typical Rent)     |
| G                                                                                | Grassland (Higher Rent       | S  | Grassland (Lower Rent        |
|                                                                                  | than R classification)       |    | than R Classification)       |
| ' H                                                                              | Non-Agricultural Land Class  | Т  | Real Estate Tax Recapture    |
| I                                                                                | Canal Irrigated Cropground   | W  | Gravity Irrigated Cropground |
|                                                                                  |                              |    | (Lessee owned well)          |