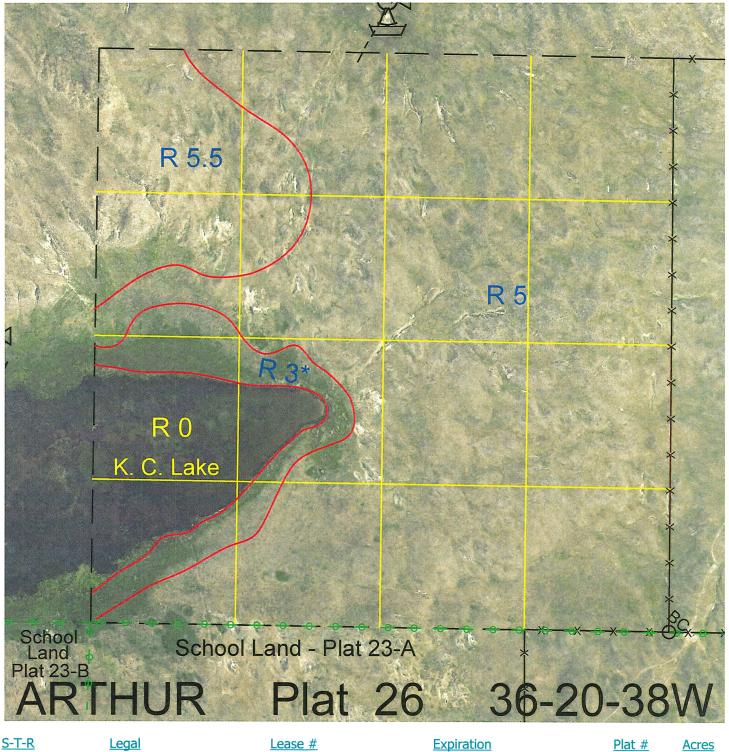

| <u>S-1-R</u>                     | Legal                         | Lease #   | Expiration | <u>Plat #</u>      | <u>Acres</u>           |
|----------------------------------|-------------------------------|-----------|------------|--------------------|------------------------|
| 01-19-38<br>02-19-38<br>36-20-38 | NW4 and W2NE4<br>E2NE4<br>All | 114379-32 | 12/31/2032 | 23-A<br>23-B<br>26 | 236.57<br>78.72<br>640 |
|                                  |                               |           |            | Total Lease Acres  | 955.29                 |

|                                                                                  |                                              |          | Total Section Acres 640    |  |  |  |
|----------------------------------------------------------------------------------|----------------------------------------------|----------|----------------------------|--|--|--|
| Location:                                                                        | 2 miles east and 5 miles north of Arthur, N  | E.       |                            |  |  |  |
| Best Access:                                                                     | 2.5+ mile trail from Triangle Road east of s | section. |                            |  |  |  |
| Land Classification Codes: >D< indicates land not owned by the School Land Trust |                                              |          |                            |  |  |  |
| A                                                                                | Dryland Cropground                           | Μ        | Pivot Irrigated Cropground |  |  |  |
| В                                                                                | Special Land Class                           |          | (Trust owned well)         |  |  |  |
| С                                                                                | Water for Livestock                          | NU       | Non-Utility (No Value)     |  |  |  |
| Е                                                                                | Enhanced Value                               | Ρ        | Pivot Irrigated Cropground |  |  |  |
| F                                                                                | Gravity Irrigated Cropground                 |          | (Lessee owned well)        |  |  |  |
|                                                                                  | (Trust owned well)                           | R        | Grassland (Typical Rent)   |  |  |  |
| G                                                                                | Grassland (Higher Rent                       | S        | Grassland (Lower Rent      |  |  |  |
|                                                                                  | than R classification)                       |          | than R Classification)     |  |  |  |
| Н                                                                                | Non-Agricultural Land Class                  | Т        | Real Estate Tax Recapture  |  |  |  |
|                                                                                  | -                                            |          | •                          |  |  |  |