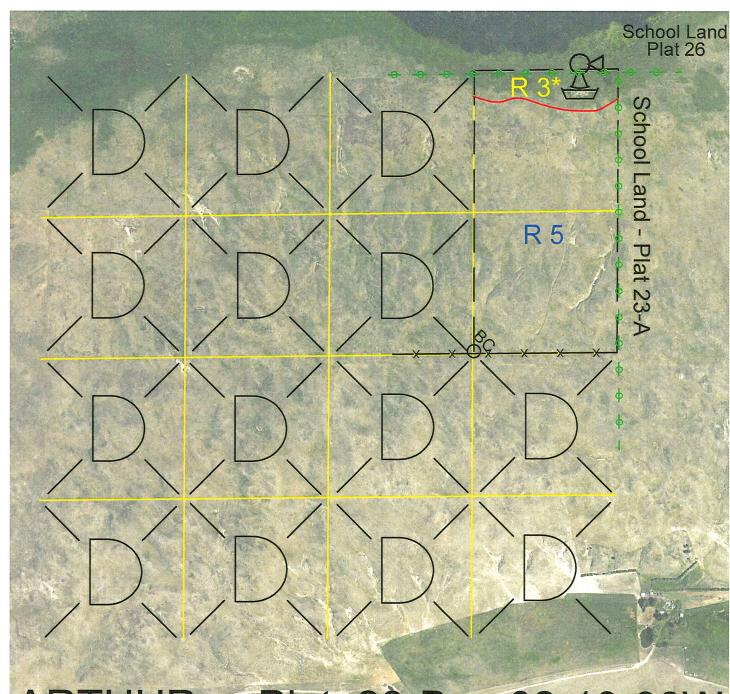

## Plat 23-B 02-19-38W ARIH

| <u>S-T-R</u>                     | Legal                         | Lease #   | Expiration | Plat #             | <u>Acres</u>           |
|----------------------------------|-------------------------------|-----------|------------|--------------------|------------------------|
| 01-19-38<br>02-19-38<br>36-20-38 | NW4 and W2NE4<br>E2NE4<br>All | 114379-32 | 12/31/2032 | 23-A<br>23-B<br>26 | 236.57<br>78.72<br>640 |

Total Lease Acres 955.29

|                                                                                  |                                                                           |     | Total Section Acres 78.72  |  |  |
|----------------------------------------------------------------------------------|---------------------------------------------------------------------------|-----|----------------------------|--|--|
| Location:                                                                        | 2 miles east and 5 miles north of Arthur,                                 | NE. |                            |  |  |
| Best Access:                                                                     | 3.5+ mile trail from Triangle Road through plat #26 (northeast of lease). |     |                            |  |  |
| Land Classification Codes: >D< indicates land not owned by the School Land Trust |                                                                           |     |                            |  |  |
| A                                                                                | Dryland Cropground                                                        | М   | Pivot Irrigated Cropground |  |  |
| В                                                                                | Special Land Class                                                        |     | (Trust owned well)         |  |  |
| С                                                                                | Water for Livestock                                                       | NU  | Non-Utility (No Value)     |  |  |
| E                                                                                | Enhanced Value                                                            | Р   | Pivot Irrigated Cropground |  |  |
| F                                                                                | Gravity Irrigated Cropground                                              |     | (Lessee owned well)        |  |  |
|                                                                                  | (Trust owned well)                                                        | R   | Grassland (Typical Rent)   |  |  |
| G                                                                                | Grassland (Higher Rent                                                    | S   | Grassland (Lower Rent      |  |  |
|                                                                                  | than R classification)                                                    |     | than R Classification)     |  |  |
| Н                                                                                | Non-Agricultural Land Class                                               | Т   | Real Estate Tax Recapture  |  |  |

- Ι Canal Irrigated Cropground
- W Gravity Irrigated Cropground