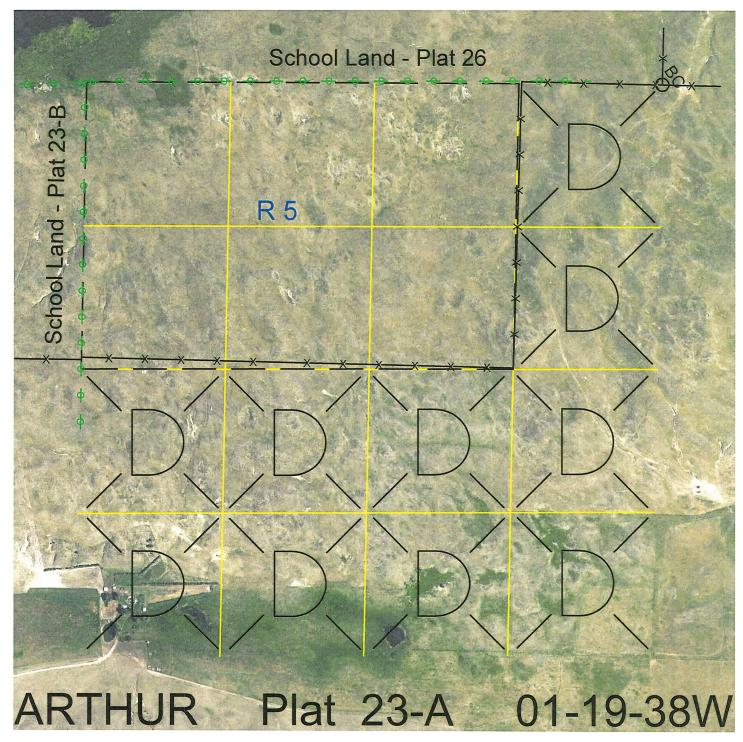

| S-T-R                            | <u>Legal</u>                  | <u>Lease #</u> | <u>Expiration</u> | Plat #             | Acres                  |
|----------------------------------|-------------------------------|----------------|-------------------|--------------------|------------------------|
| 01-19-38<br>02-19-38<br>36-20-38 | NW4 and W2NE4<br>E2NE4<br>All | 114379-32      | 12/31/2032        | 23-A<br>23-B<br>26 | 236.57<br>78.72<br>640 |

Total Lease Acres 955.29

Total **Section** Acres 236.57

Location:

2 miles east and 5 miles north of Arthur, NE.

**Best Access:** 3.5+ mile trail from Triangle Road through plat #26 (northeast of lease).

Land Classification Codes: >D< indicates land not owned by the School Land Trust

| Dryland Cropground           | M                                                                                                                                                                               | Pivot Irrigated Cropground                                                                                                                                                               |
|------------------------------|---------------------------------------------------------------------------------------------------------------------------------------------------------------------------------|------------------------------------------------------------------------------------------------------------------------------------------------------------------------------------------|
| Special Land Class           |                                                                                                                                                                                 | (Trust owned well)                                                                                                                                                                       |
| Water for Livestock          | NU                                                                                                                                                                              | Non-Utility (No Value)                                                                                                                                                                   |
| Enhanced Value               | Р                                                                                                                                                                               | Pivot Irrigated Cropground                                                                                                                                                               |
| Gravity Irrigated Cropground |                                                                                                                                                                                 | (Lessee owned well)                                                                                                                                                                      |
| (Trust owned well)           | R                                                                                                                                                                               | Grassland (Typical Rent)                                                                                                                                                                 |
| Grassland (Higher Rent       | S                                                                                                                                                                               | Grassland (Lower Rent                                                                                                                                                                    |
| than R classification)       |                                                                                                                                                                                 | than R Classification)                                                                                                                                                                   |
| Non-Agricultural Land Class  | Т                                                                                                                                                                               | Real Estate Tax Recapture                                                                                                                                                                |
| Canal Irrigated Cropground   | W                                                                                                                                                                               | <b>Gravity Irrigated Cropground</b>                                                                                                                                                      |
|                              |                                                                                                                                                                                 | (Lessee owned well)                                                                                                                                                                      |
|                              | Special Land Class Water for Livestock Enhanced Value Gravity Irrigated Cropground (Trust owned well) Grassland (Higher Rent than R classification) Non-Agricultural Land Class | Special Land Class Water for Livestock NU Enhanced Value P Gravity Irrigated Cropground (Trust owned well) R Grassland (Higher Rent than R classification) Non-Agricultural Land Class T |