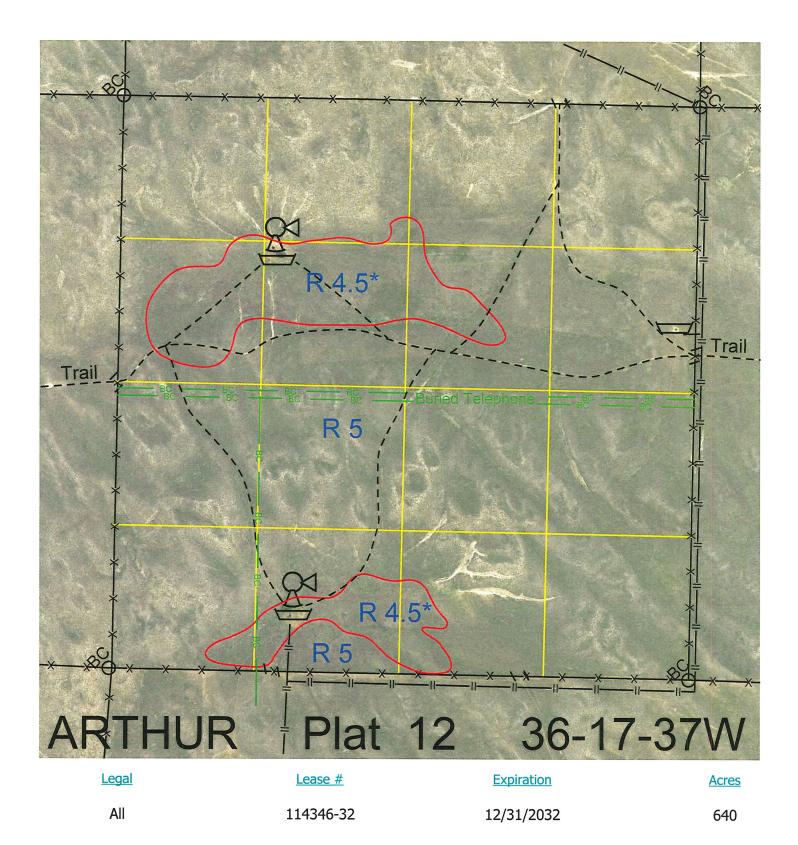

Total Section Acres 640

(Lessee owned well)

| Location:             | 8 miles east and 11 miles south of Arthur, NE.              |               |                              |  |
|-----------------------|-------------------------------------------------------------|---------------|------------------------------|--|
| Best Access:          | 3+ mile improved trail from Keith County Road East G North. |               |                              |  |
| Land Classification ( | Codes: >D< indicates land not o                             | wned by the S | chool Land Trust             |  |
| Α                     | Dryland Cropground                                          | М             | Pivot Irrigated Cropground   |  |
| В                     | Special Land Class                                          |               | (Trust owned well)           |  |
| С                     | Water for Livestock                                         | NU            | Non-Utility (No Value)       |  |
| E                     | Enhanced Value                                              | Р             | Pivot Irrigated Cropground   |  |
| F                     | Gravity Irrigated Cropground                                |               | (Lessee owned well)          |  |
|                       | (Trust owned well)                                          | R             | Grassland (Typical Rent)     |  |
| G                     | Grassland (Higher Rent                                      | S             | Grassland (Lower Rent        |  |
|                       | than R classification)                                      |               | than R Classification)       |  |
| Н                     | Non-Agricultural Land Class                                 | т             | Real Estate Tax Recapture    |  |
| I                     | Canal Irrigated Cropground                                  | W             | Gravity Irrigated Cropground |  |