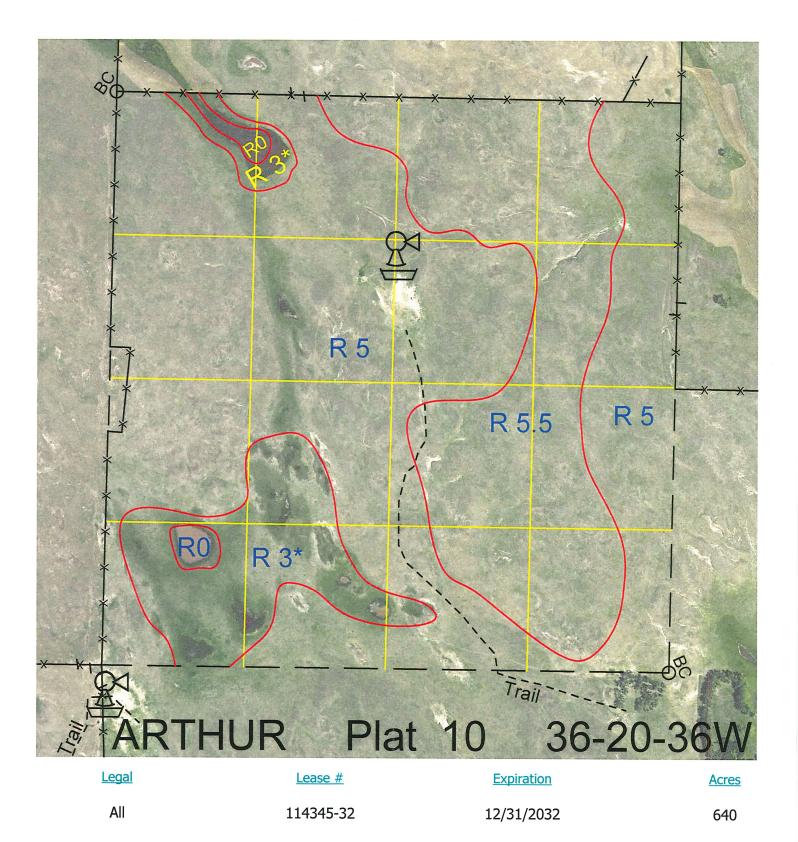

|                                                                                  |                                                            |       | Total Section Acres          | 640 |
|----------------------------------------------------------------------------------|------------------------------------------------------------|-------|------------------------------|-----|
| Location:                                                                        | 13 miles east and 5 miles north of Arthur                  | , NE. |                              |     |
| Best Access:                                                                     | cess: 1.5+ mile trail northeast from oil mat Whitman Road. |       |                              |     |
| Land Classification Codes: >D< indicates land not owned by the School Land Trust |                                                            |       |                              |     |
| A                                                                                | Dryland Cropground                                         | Μ     | Pivot Irrigated Cropground   |     |
| В                                                                                | Special Land Class                                         |       | (Trust owned well)           |     |
| С                                                                                | Water for Livestock                                        | NU    | Non-Utility (No Value)       |     |
| E                                                                                | Enhanced Value                                             | Р     | Pivot Irrigated Cropground   |     |
| F                                                                                | Gravity Irrigated Cropground                               |       | (Lessee owned well)          |     |
|                                                                                  | (Trust owned well)                                         | R     | Grassland (Typical Rent)     |     |
| G                                                                                | Grassland (Higher Rent                                     | S     | Grassland (Lower Rent        |     |
|                                                                                  | than R classification)                                     |       | than R Classification)       |     |
| Н                                                                                | Non-Agricultural Land Class                                | Т     | Real Estate Tax Recapture    |     |
| I                                                                                | Canal Irrigated Cropground                                 | W     | Gravity Irrigated Cropground |     |