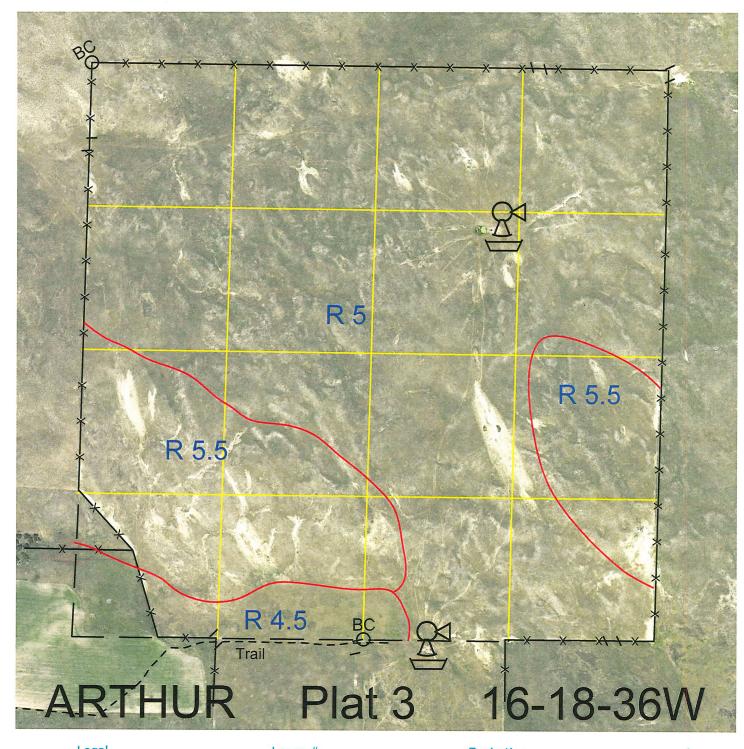

 Legal
 Lease #
 Expiration
 Acres

 All
 114344-32
 12/31/2032
 640

Total Section Acres 640

Location:

11 miles east and 2 miles south of Arthur, NE.

Best Access:

2+ mile trail north and east from Mell Road.

Land Classification Codes: >D< indicates land not owned by the School Land Trust

A Dryland Cropground M Pivot Irrigated

| А | Dryland Cropground           | lΜ | Pivot Irrigated Cropground   |
|---|------------------------------|----|------------------------------|
| В | Special Land Class           |    | (Trust owned well)           |
| С | Water for Livestock          | NU | Non-Utility (No Value)       |
| Ε | Enhanced Value               | Р  | Pivot Irrigated Cropground   |
| F | Gravity Irrigated Cropground |    | (Lessee owned well)          |
|   | (Trust owned well)           | R  | Grassland (Typical Rent)     |
| G | Grassland (Higher Rent       | S  | Grassland (Lower Rent        |
|   | than R classification)       |    | than R Classification)       |
| Н | Non-Agricultural Land Class  | Т  | Real Estate Tax Recapture    |
| Ι | Canal Irrigated Cropground   | W  | Gravity Irrigated Cropground |
|   |                              |    | (Lessee owned well)          |
|   |                              |    |                              |