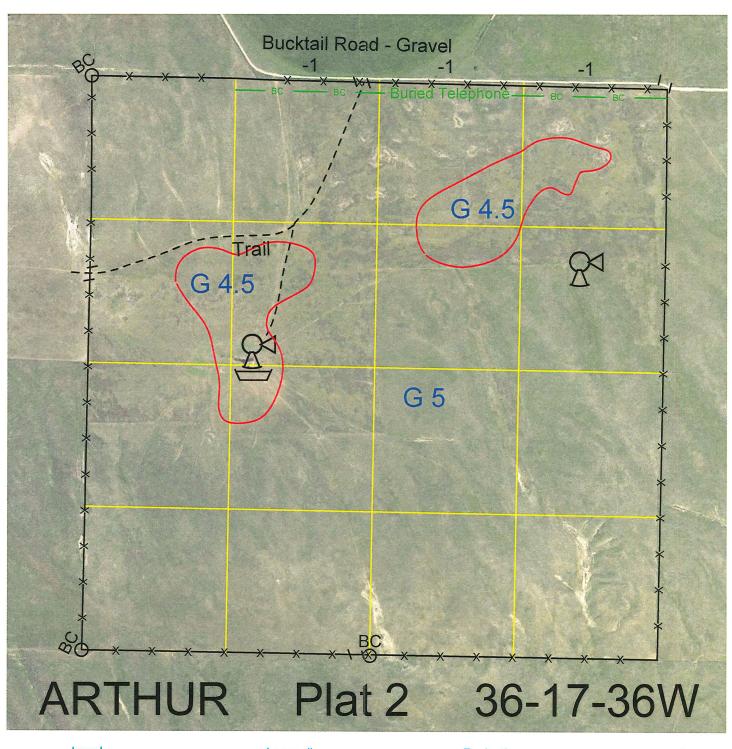

 Legal
 Lease #
 Expiration
 Acres

 All
 114465-30
 12/31/2030
 640

Total Section Acres 640

Location:

13 miles east and 11 miles south of Arthur, NE.

Best Access:

Bucktail Road on the north.

| Land Classification Co | des: >D< indicates land      | not owned | by the S | chool Land Trust             |
|------------------------|------------------------------|-----------|----------|------------------------------|
| Α                      | Dryland Cropground           |           | M        | Pivot Irrigated Cropground   |
| В                      | Special Land Class           |           |          | (Trust owned well)           |
| С                      | Water for Livestock          |           | NU       | Non-Utility (No Value)       |
| E                      | Enhanced Value               |           | Р        | Pivot Irrigated Cropground   |
| F                      | Gravity Irrigated Cropground |           |          | (Lessee owned well)          |
|                        | (Trust owned well)           |           | R        | Grassland (Typical Rent)     |
| G                      | Grassland (Higher Rent       |           | S        | Grassland (Lower Rent        |
|                        | than R classification)       |           |          | than R Classification)       |
| Н                      | Non-Agricultural Land Class  |           | T        | Real Estate Tax Recapture    |
| I                      | Canal Irrigated Cropground   |           | W        | Gravity Irrigated Cropground |
|                        |                              |           |          | (Lessee owned well)          |