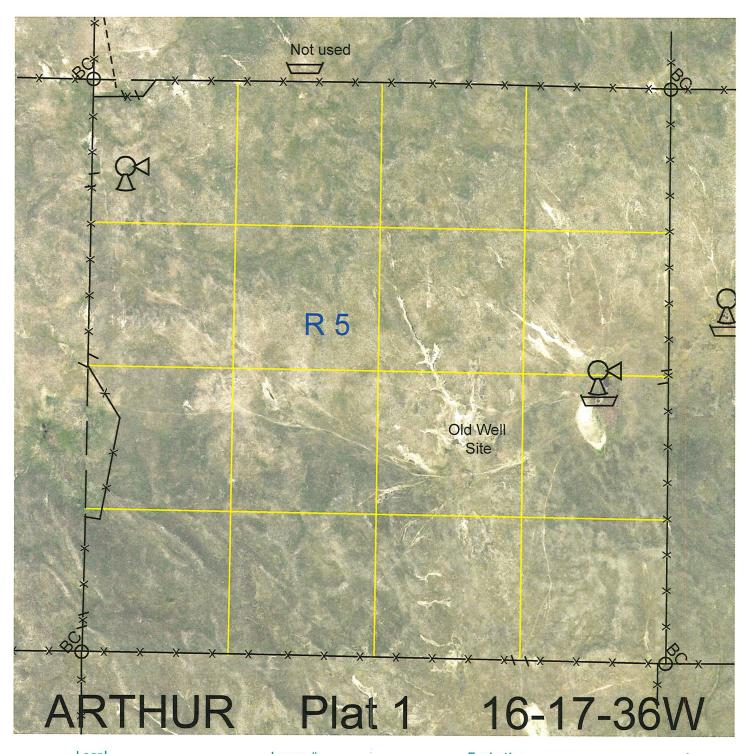

 Legal
 Lease #
 Expiration
 Acres

 All
 114343-32
 12/31/2032
 640

Total Section Acres 640

Location:

11 miles east and 8 miles south of Arthur, NE.

Best Access:

1 mile trail southeast from Packard Drive.

| Land Classification Co | odes: >D< indicates land     | not owned by the So | chool Land Trust                    |
|------------------------|------------------------------|---------------------|-------------------------------------|
| Α                      | Dryland Cropground           | М                   | Pivot Irrigated Cropground          |
| В                      | Special Land Class           |                     | (Trust owned well)                  |
| С                      | Water for Livestock          | NU                  | Non-Utility (No Value)              |
| E                      | Enhanced Value               | P                   | Pivot Irrigated Cropground          |
| F                      | Gravity Irrigated Cropground |                     | (Lessee owned well)                 |
|                        | (Trust owned well)           | R                   | Grassland (Typical Rent)            |
| G                      | Grassland (Higher Rent       | S                   | Grassland (Lower Rent               |
|                        | than R classification)       |                     | than R Classification)              |
| Н                      | Non-Agricultural Land Class  | Т                   | Real Estate Tax Recapture           |
| I                      | Canal Irrigated Cropground   | W                   | <b>Gravity Irrigated Cropground</b> |
|                        |                              |                     | (Lessee owned well)                 |