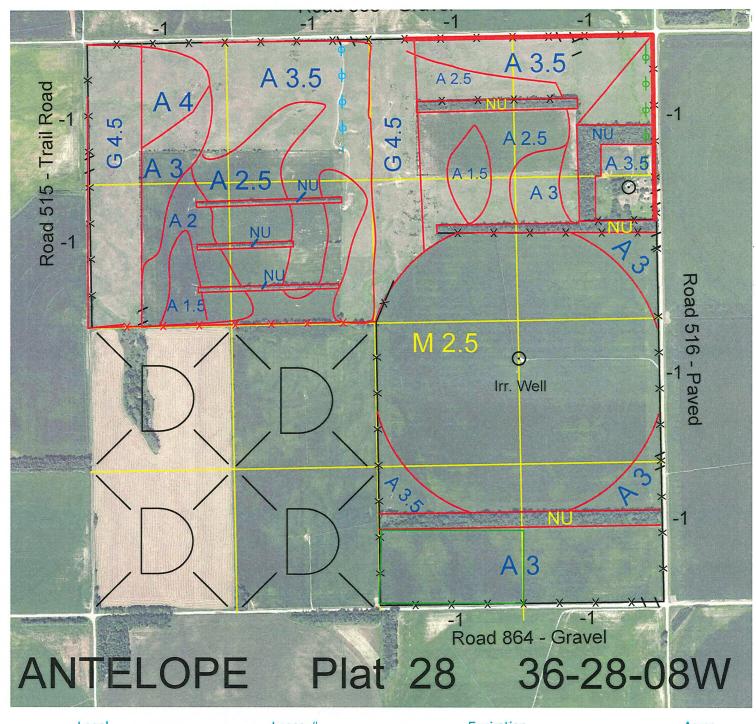

 Legal
 Lease #
 Expiration
 Acres

 N2 and SE4
 114604-30
 12/31/2030
 480

Total Section Acres 480

Location: 3 miles east and 1 mile north of Orchard, NE.

Best Access: Road #516 on the east, Road #865 on the north, Road #864 on the south and a trail road

on the west.

Land Classification Codes: >D< indicates land not owned by the School Land Trust

| don codes D \ Indicates land not owned by the School Land mast |                              |    |                              |
|----------------------------------------------------------------|------------------------------|----|------------------------------|
| Α                                                              | Dryland Cropground           | M  | Pivot Irrigated Cropground   |
| В                                                              | Special Land Class           |    | (Trust owned well)           |
| С                                                              | Water for Livestock          | NU | Non-Utility (No Value)       |
| Е                                                              | Enhanced Value               | Р  | Pivot Irrigated Cropground   |
| F                                                              | Gravity Irrigated Cropground |    | (Lessee owned well)          |
|                                                                | (Trust owned well)           | R  | Grassland (Typical Rent)     |
| G                                                              | Grassland (Higher Rent       | S  | Grassland (Lower Rent        |
|                                                                | than R classification)       |    | than R Classification)       |
| Н                                                              | Non-Agricultural Land Class  | Т  | Real Estate Tax Recapture    |
| Ι                                                              | Canal Irrigated Cropground   | W  | Gravity Irrigated Cropground |
|                                                                |                              |    | (Lessee owned well)          |
|                                                                |                              |    |                              |