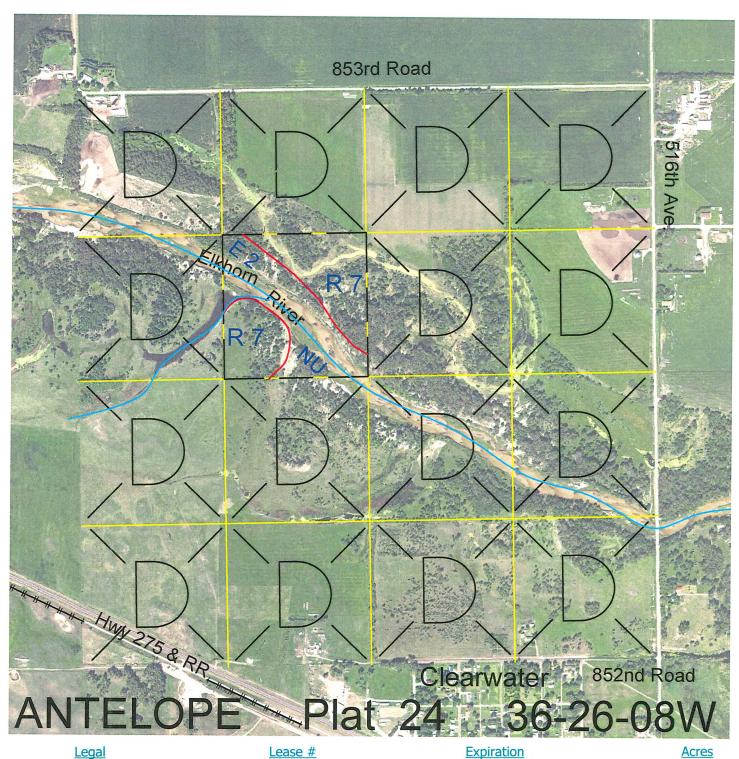

Legal Lease # **Expiration** SE4NW4 114525-30 12/31/2030 40

> **Total Section Acres** 40

Location:

1 mile northwest of Clearwater, NE.

**Best Access:** 

No public access. County road is 1/2 mile north of lease.

Land Classificatio

>D< indicates land not owned by the School Land Trust

| on Coo | des:               | >D< indicates land not owned by | y the St | chool Land Trust                                 |
|--------|--------------------|---------------------------------|----------|--------------------------------------------------|
| Α      | Dryland Cropground |                                 | Μ        | Pivot Irrigated Cropground                       |
| В      | Special La         | nd Class                        |          | (Trust owned well)                               |
| С      | Water for          | Livestock                       | NU       | Non-Utility (No Value)                           |
| E      | Enhanced           | Value                           | Р        | Pivot Irrigated Cropground                       |
| F      | Gravity Irr        | igated Cropground               |          | (Lessee owned well)                              |
|        | (Trust             | owned well)                     | R        | Grassland (Typical Rent)                         |
| G      | Grassland          | (Higher Rent                    | S        | Grassland (Lower Rent                            |
|        | than R             | classification)                 |          | than R Classification)                           |
| Н      | Non-Agric          | ultural Land Class              | Т        | Real Estate Tax Recapture                        |
| Ι      | Canal Irrig        | ated Cropground                 | W        | Gravity Irrigated Cropground (Lessee owned well) |