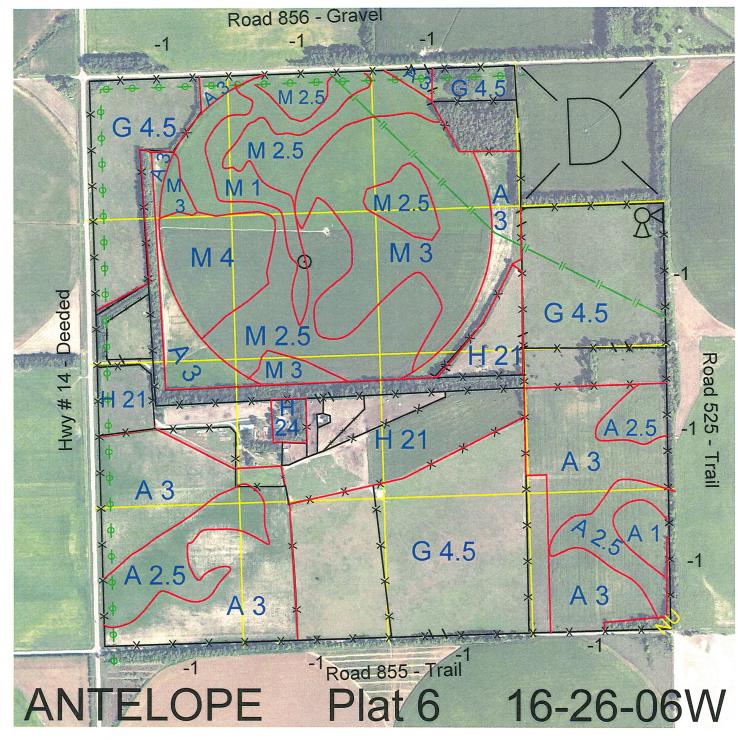

<u>Legal</u> <u>Expiration</u> <u>Acres</u>

All except NE4NE4 and except 8.67 acres of Hwy 14 along West boundary

114385-30 12/31/2030

591.33

Total Section Acres 591.33

Location: 6 miles north of Neligh, NE.

Best Access: Deeded Hwy 14 on west; county road (Road 856) on north; trail roads on east and south.

Land Classification Codes: >D< indicates land not owned by the School Land Trust

**Dryland Cropground Pivot Irrigated Cropground** В Special Land Class (Trust owned well) C Water for Livestock Non-Utility (No Value) NU Ε **Enhanced Value** Pivot Irrigated Cropground Р **Gravity Irrigated Cropground** (Lessee owned well) Grassland (Typical Rent) (Trust owned well) R Grassland (Higher Rent Grassland (Lower Rent G S than R classification) than R Classification) Н Non-Agricultural Land Class Т Real Estate Tax Recapture Ι Canal Irrigated Cropground W **Gravity Irrigated Cropground** (Lessee owned well)