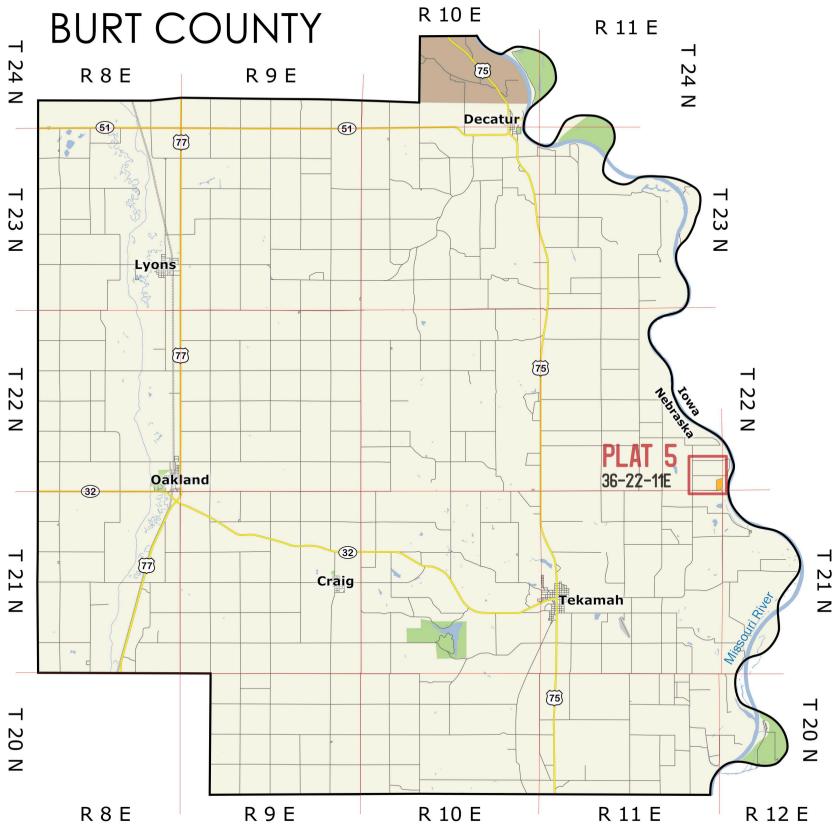

## Location:

4 miles north and 5 miles east of Tekamah, NE.

Best Access:

Trail road (Road K) on the south of the section.

| Land Classification Co | odes: >D< indicates land not ov | >D< indicates land not owned by the School Land Trust |                                                     |
|------------------------|---------------------------------|-------------------------------------------------------|-----------------------------------------------------|
| А                      | Dryland Cropground              | М                                                     | Pivot Irrigated Cropground                          |
| В                      | Special Land Class              |                                                       | (Trust owned well)                                  |
| С                      | Water for Livestock             | NU                                                    | Non-Utility (No Value)                              |
| E                      | Enhanced Value                  | Р                                                     | Pivot Irrigated Cropground                          |
| F                      | Gravity Irrigated Cropground    |                                                       | (Lessee owned well)                                 |
|                        | (Trust owned well)              | R                                                     | Grassland (Typical Rent)                            |
| G                      | Grassland (Higher Rent          | S                                                     | Grassland (Lower Rent                               |
|                        | than R classification)          |                                                       | than R Classification)                              |
| Н                      | Non-Agricultural Land Class     | Т                                                     | Real Estate Tax Recapture                           |
| I                      | Canal Irrigated Cropground      | W                                                     | Gravity Irrigated Cropground<br>(Lessee owned well) |