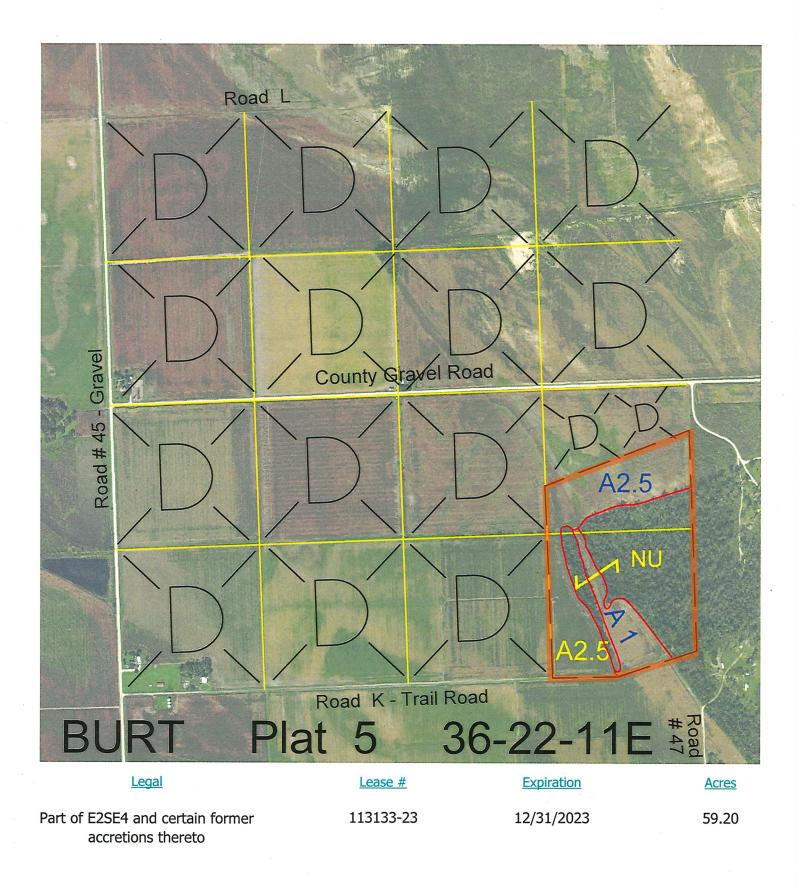

**Total Section Acres** 

59.20

## Location:

4 miles north and 5 miles east of Tekamah, NE.

Best Access:

Trail road (Road K) on the south of the section.

| Land Classification Co | odes: >D< indicates land not ov | >D< indicates land not owned by the School Land Trust |                                                     |
|------------------------|---------------------------------|-------------------------------------------------------|-----------------------------------------------------|
| А                      | Dryland Cropground              | М                                                     | Pivot Irrigated Cropground                          |
| В                      | Special Land Class              |                                                       | (Trust owned well)                                  |
| С                      | Water for Livestock             | NU                                                    | Non-Utility (No Value)                              |
| E                      | Enhanced Value                  | Р                                                     | Pivot Irrigated Cropground                          |
| F                      | Gravity Irrigated Cropground    |                                                       | (Lessee owned well)                                 |
|                        | (Trust owned well)              | R                                                     | Grassland (Typical Rent)                            |
| G                      | Grassland (Higher Rent          | S                                                     | Grassland (Lower Rent                               |
|                        | than R classification)          |                                                       | than R Classification)                              |
| Н                      | Non-Agricultural Land Class     | Т                                                     | Real Estate Tax Recapture                           |
| I                      | Canal Irrigated Cropground      | W                                                     | Gravity Irrigated Cropground<br>(Lessee owned well) |