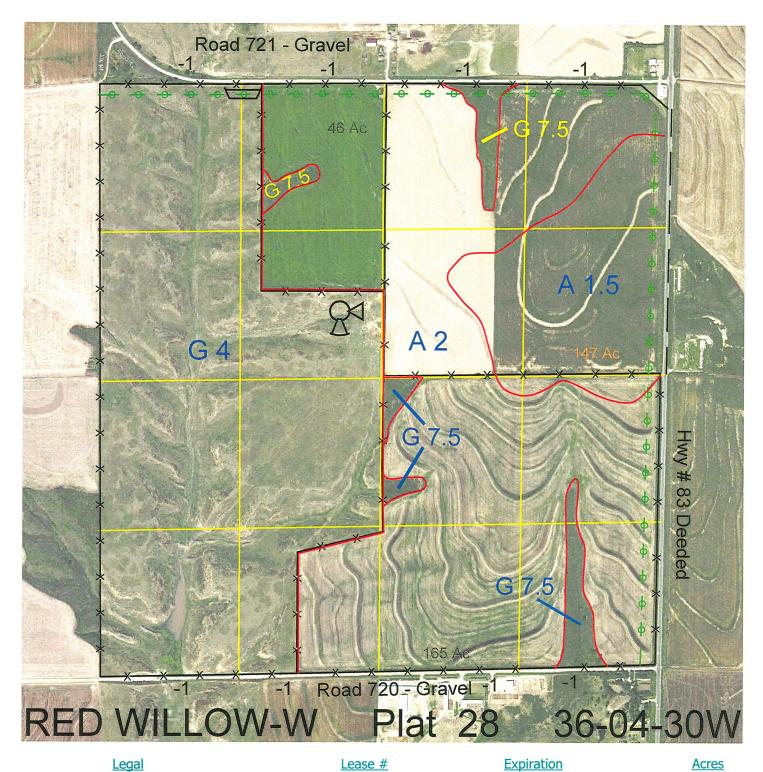

All except 8.626 acres in E2E2 114988-30 12/31/2030 631.374

Total Section Acres 631.374

Location: 4 miles north of McCook, NE.

Best Access: Road 721 on the north, Road 720 on the south and Hwy #83 on the east.

Land Classification Codes: >D< indicates land not owned by the School Land Trust

| ion coucon and increased the control of the control |                              |    |                                     |
|--------------------------------------------------------------------------------------------------------------------------------------------------------------------------------------------------------------------------------------------------------------------------------------------------------------------------------------------------------------------------------------------------------------------------------------------------------------------------------------------------------------------------------------------------------------------------------------------------------------------------------------------------------------------------------------------------------------------------------------------------------------------------------------------------------------------------------------------------------------------------------------------------------------------------------------------------------------------------------------------------------------------------------------------------------------------------------------------------------------------------------------------------------------------------------------------------------------------------------------------------------------------------------------------------------------------------------------------------------------------------------------------------------------------------------------------------------------------------------------------------------------------------------------------------------------------------------------------------------------------------------------------------------------------------------------------------------------------------------------------------------------------------------------------------------------------------------------------------------------------------------------------------------------------------------------------------------------------------------------------------------------------------------------------------------------------------------------------------------------------------------|------------------------------|----|-------------------------------------|
| Α                                                                                                                                                                                                                                                                                                                                                                                                                                                                                                                                                                                                                                                                                                                                                                                                                                                                                                                                                                                                                                                                                                                                                                                                                                                                                                                                                                                                                                                                                                                                                                                                                                                                                                                                                                                                                                                                                                                                                                                                                                                                                                                              | Dryland Cropground           | М  | Pivot Irrigated Cropground          |
| В                                                                                                                                                                                                                                                                                                                                                                                                                                                                                                                                                                                                                                                                                                                                                                                                                                                                                                                                                                                                                                                                                                                                                                                                                                                                                                                                                                                                                                                                                                                                                                                                                                                                                                                                                                                                                                                                                                                                                                                                                                                                                                                              | Special Land Class           |    | (Trust owned well)                  |
| С                                                                                                                                                                                                                                                                                                                                                                                                                                                                                                                                                                                                                                                                                                                                                                                                                                                                                                                                                                                                                                                                                                                                                                                                                                                                                                                                                                                                                                                                                                                                                                                                                                                                                                                                                                                                                                                                                                                                                                                                                                                                                                                              | Water for Livestock          | NU | Non-Utility (No Value)              |
| Ε                                                                                                                                                                                                                                                                                                                                                                                                                                                                                                                                                                                                                                                                                                                                                                                                                                                                                                                                                                                                                                                                                                                                                                                                                                                                                                                                                                                                                                                                                                                                                                                                                                                                                                                                                                                                                                                                                                                                                                                                                                                                                                                              | Enhanced Value               | Р  | Pivot Irrigated Cropground          |
| F                                                                                                                                                                                                                                                                                                                                                                                                                                                                                                                                                                                                                                                                                                                                                                                                                                                                                                                                                                                                                                                                                                                                                                                                                                                                                                                                                                                                                                                                                                                                                                                                                                                                                                                                                                                                                                                                                                                                                                                                                                                                                                                              | Gravity Irrigated Cropground |    | (Lessee owned well)                 |
|                                                                                                                                                                                                                                                                                                                                                                                                                                                                                                                                                                                                                                                                                                                                                                                                                                                                                                                                                                                                                                                                                                                                                                                                                                                                                                                                                                                                                                                                                                                                                                                                                                                                                                                                                                                                                                                                                                                                                                                                                                                                                                                                | (Trust owned well)           | R  | Grassland (Typical Rent)            |
| G                                                                                                                                                                                                                                                                                                                                                                                                                                                                                                                                                                                                                                                                                                                                                                                                                                                                                                                                                                                                                                                                                                                                                                                                                                                                                                                                                                                                                                                                                                                                                                                                                                                                                                                                                                                                                                                                                                                                                                                                                                                                                                                              | Grassland (Higher Rent       | S  | Grassland (Lower Rent               |
|                                                                                                                                                                                                                                                                                                                                                                                                                                                                                                                                                                                                                                                                                                                                                                                                                                                                                                                                                                                                                                                                                                                                                                                                                                                                                                                                                                                                                                                                                                                                                                                                                                                                                                                                                                                                                                                                                                                                                                                                                                                                                                                                | than R classification)       |    | than R Classification)              |
| Н                                                                                                                                                                                                                                                                                                                                                                                                                                                                                                                                                                                                                                                                                                                                                                                                                                                                                                                                                                                                                                                                                                                                                                                                                                                                                                                                                                                                                                                                                                                                                                                                                                                                                                                                                                                                                                                                                                                                                                                                                                                                                                                              | Non-Agricultural Land Class  | Т  | Real Estate Tax Recapture           |
| I                                                                                                                                                                                                                                                                                                                                                                                                                                                                                                                                                                                                                                                                                                                                                                                                                                                                                                                                                                                                                                                                                                                                                                                                                                                                                                                                                                                                                                                                                                                                                                                                                                                                                                                                                                                                                                                                                                                                                                                                                                                                                                                              | Canal Irrigated Cropground   | W  | <b>Gravity Irrigated Cropground</b> |
|                                                                                                                                                                                                                                                                                                                                                                                                                                                                                                                                                                                                                                                                                                                                                                                                                                                                                                                                                                                                                                                                                                                                                                                                                                                                                                                                                                                                                                                                                                                                                                                                                                                                                                                                                                                                                                                                                                                                                                                                                                                                                                                                |                              |    | (Lessee owned well)                 |
|                                                                                                                                                                                                                                                                                                                                                                                                                                                                                                                                                                                                                                                                                                                                                                                                                                                                                                                                                                                                                                                                                                                                                                                                                                                                                                                                                                                                                                                                                                                                                                                                                                                                                                                                                                                                                                                                                                                                                                                                                                                                                                                                |                              |    |                                     |