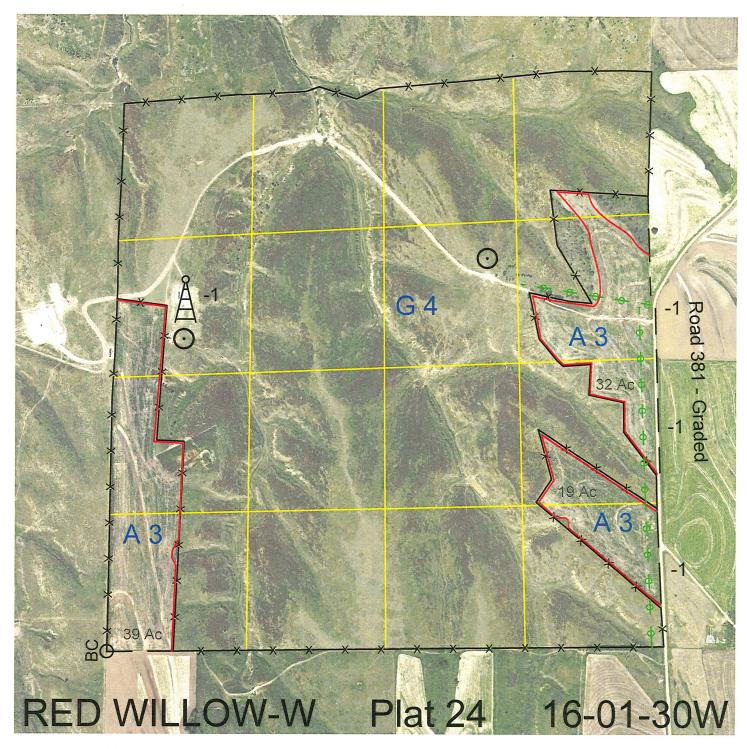

 Legal
 Lease #
 Expiration
 Acres

 All
 114987-30
 12/31/2030
 640

Total Section Acres 640

Location:

10 miles south and 4 miles west of McCook, NE.

Best Access:

Road 381 on the east.

| Land Classification Co | des: >D< indicates land not own | >D< indicates land not owned by the School Land Trust |                              |  |
|------------------------|---------------------------------|-------------------------------------------------------|------------------------------|--|
| Α                      | Dryland Cropground              | M                                                     | Pivot Irrigated Cropground   |  |
| В                      | Special Land Class              |                                                       | (Trust owned well)           |  |
| С                      | Water for Livestock             | NU                                                    | Non-Utility (No Value)       |  |
| Е                      | Enhanced Value                  | Р                                                     | Pivot Irrigated Cropground   |  |
| F                      | Gravity Irrigated Cropground    |                                                       | (Lessee owned well)          |  |
|                        | (Trust owned well)              | R                                                     | Grassland (Typical Rent)     |  |
| G                      | Grassland (Higher Rent          | S                                                     | Grassland (Lower Rent        |  |
|                        | than R classification)          |                                                       | than R Classification)       |  |
| Н                      | Non-Agricultural Land Class     | Т                                                     | Real Estate Tax Recapture    |  |
| I                      | Canal Irrigated Cropground      | W                                                     | Gravity Irrigated Cropground |  |
|                        |                                 |                                                       | (Lessee owned well)          |  |