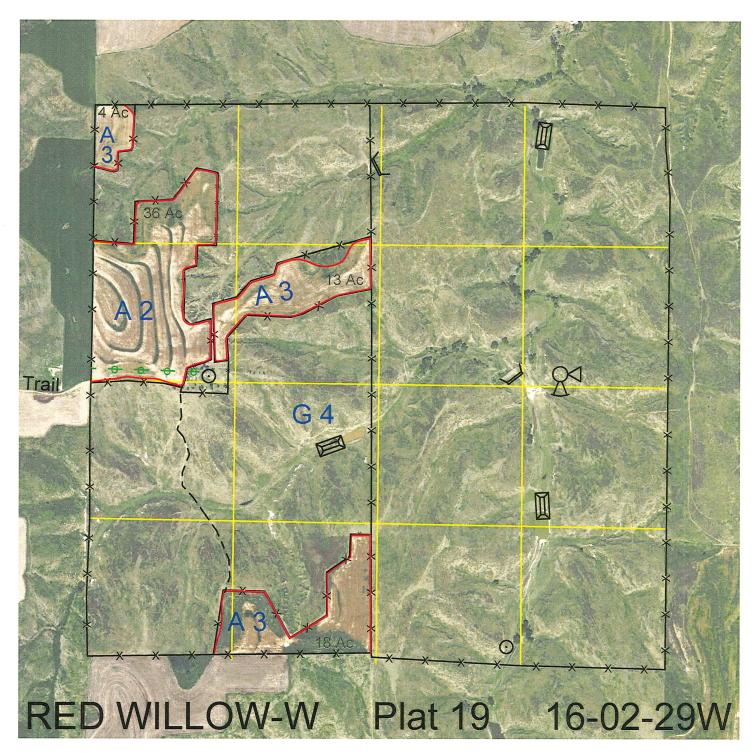

 Legal
 Lease #
 Expiration
 Acres

 All
 114991-30
 12/31/2030
 640

Total Section Acres 640

Location:

4 miles south of McCook, NE.

**Best Access:** 

From Hwy #83, 1/2 mile east through the deeded land (crop field) to the middle of the west

section line.

Land Classification Codes:

>D< indicates land not owned by the School Land Trust

| Dryland Cropground           | M                                                                                                                                                                               | Pivot Irrigated Cropground                                                                                                                                                               |
|------------------------------|---------------------------------------------------------------------------------------------------------------------------------------------------------------------------------|------------------------------------------------------------------------------------------------------------------------------------------------------------------------------------------|
| Special Land Class           |                                                                                                                                                                                 | (Trust owned well)                                                                                                                                                                       |
| Water for Livestock          | NU                                                                                                                                                                              | Non-Utility (No Value)                                                                                                                                                                   |
| Enhanced Value               | Р                                                                                                                                                                               | Pivot Irrigated Cropground                                                                                                                                                               |
| Gravity Irrigated Cropground |                                                                                                                                                                                 | (Lessee owned well)                                                                                                                                                                      |
| (Trust owned well)           | R                                                                                                                                                                               | Grassland (Typical Rent)                                                                                                                                                                 |
| Grassland (Higher Rent       | S                                                                                                                                                                               | Grassland (Lower Rent                                                                                                                                                                    |
| than R classification)       |                                                                                                                                                                                 | than R Classification)                                                                                                                                                                   |
| Non-Agricultural Land Class  | Т                                                                                                                                                                               | Real Estate Tax Recapture                                                                                                                                                                |
| Canal Irrigated Cropground   | W                                                                                                                                                                               | <b>Gravity Irrigated Cropground</b>                                                                                                                                                      |
|                              |                                                                                                                                                                                 | (Lessee owned well)                                                                                                                                                                      |
|                              | Special Land Class Water for Livestock Enhanced Value Gravity Irrigated Cropground (Trust owned well) Grassland (Higher Rent than R classification) Non-Agricultural Land Class | Special Land Class Water for Livestock NU Enhanced Value P Gravity Irrigated Cropground (Trust owned well) R Grassland (Higher Rent than R classification) Non-Agricultural Land Class T |