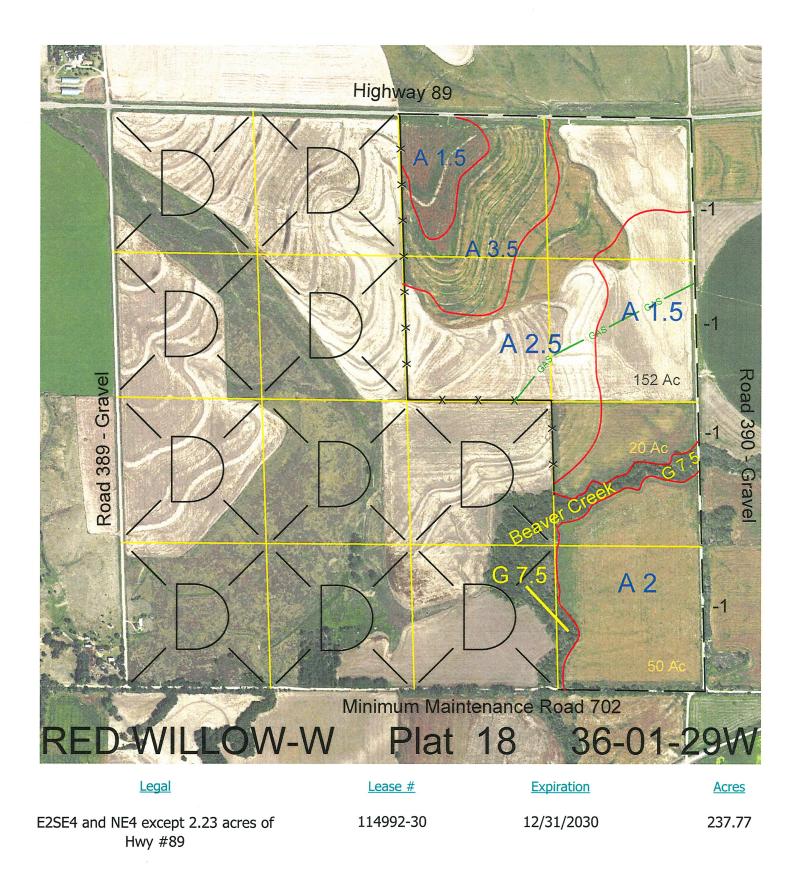

Total Section Acres 237.77

## Location:

2 miles south and 7 miles west of Danbury, NE.

Best Access:

Hwy #89 on the north and Road #390 on the east.

| Land Classification Codes: >D< indicates land not owned by the School Land Trust |                              |    |                              |
|----------------------------------------------------------------------------------|------------------------------|----|------------------------------|
| А                                                                                | Dryland Cropground           | М  | Pivot Irrigated Cropground   |
| В                                                                                | Special Land Class           |    | (Trust owned well)           |
| С                                                                                | Water for Livestock          | NU | Non-Utility (No Value)       |
| E                                                                                | Enhanced Value               | Р  | Pivot Irrigated Cropground   |
| F                                                                                | Gravity Irrigated Cropground |    | (Lessee owned well)          |
|                                                                                  | (Trust owned well)           | R  | Grassland (Typical Rent)     |
| G                                                                                | Grassland (Higher Rent       | S  | Grassland (Lower Rent        |
|                                                                                  | than R classification)       |    | than R Classification)       |
| Н                                                                                | Non-Agricultural Land Class  | Т  | Real Estate Tax Recapture    |
| I                                                                                | Canal Irrigated Cropground   | W  | Gravity Irrigated Cropground |
|                                                                                  |                              |    | (Lessee owned well)          |