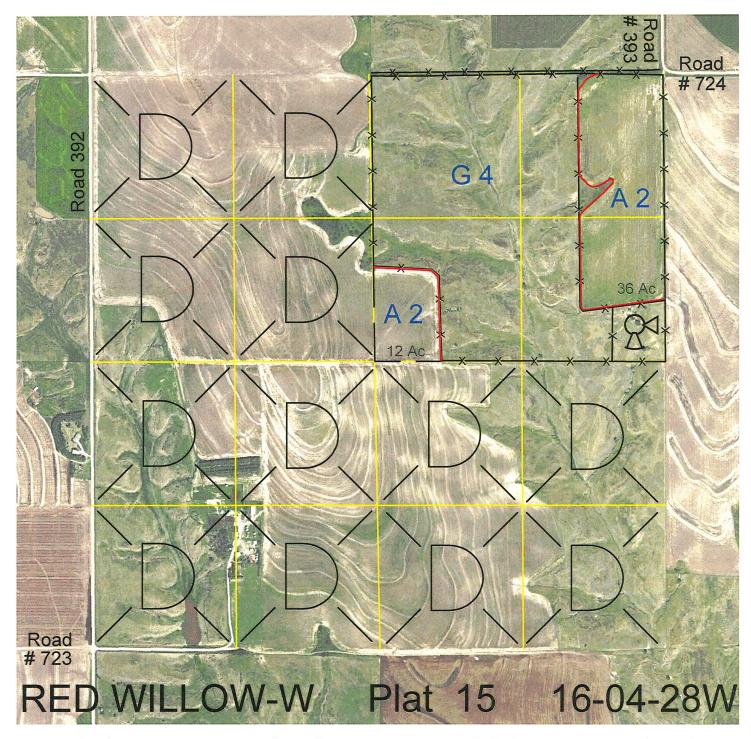

 Legal
 Lease #
 Expiration
 Acres

 NE4
 114983-30
 12/31/2030
 160

Total Section Acres 160

Location:

6 miles north and 3 miles west of Indianola, NE.

Best Access:

Road 393 and Road 724 meet at the northeast corner of the lease.