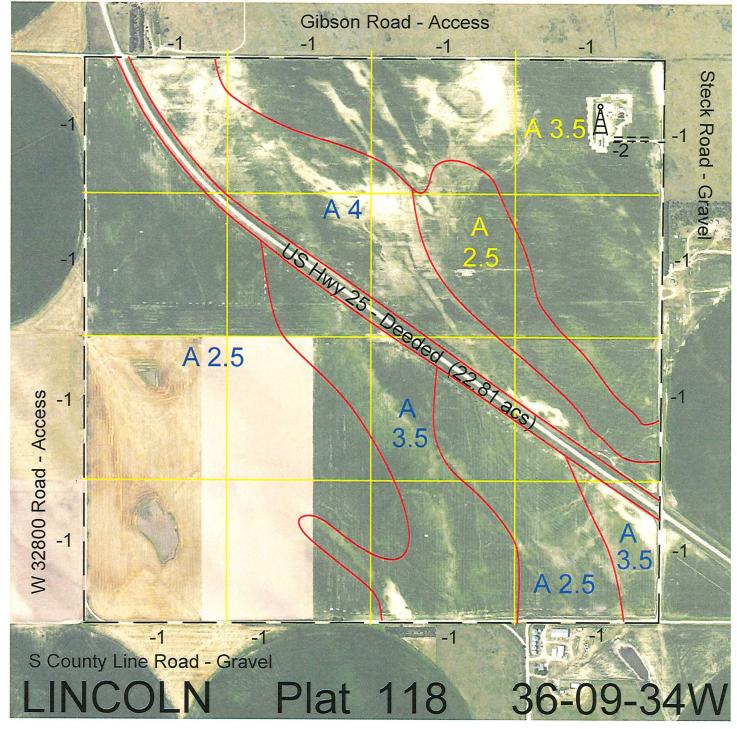

<u>Legal</u> <u>Expiration</u> <u>Acres</u>

All except 22.81 acres of Hwy 25 113224-27 12/31/2027 617.19

Total Section Acres 617.19

Location: 8 miles south of Wallace, NE.

Best Access: Hwy #25 runs through the lease.