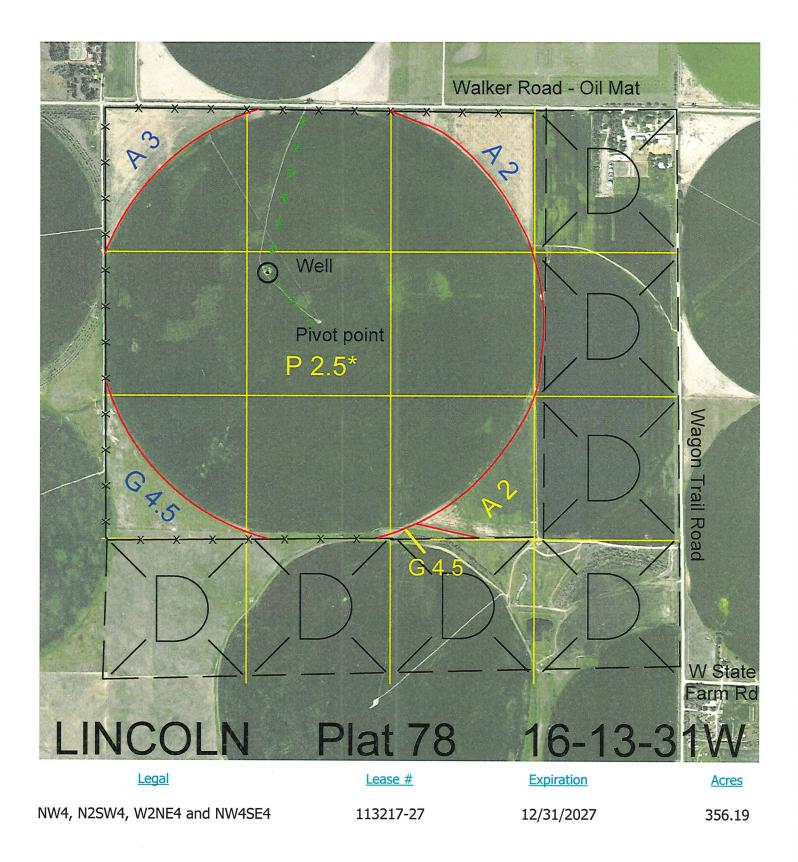

Total Section Acres 356.19

| Lo | Ca | tı | 0 | n |  |
|----|----|----|---|---|--|
| LU | Ca | u  | U |   |  |
|    |    |    |   |   |  |

5 miles west and 1 mile south of North Platte, NE.

Best Access:

Walker Road on the north.

## Land Classification Codes: >D< indicates land not owned by the School Land Trust.

- Dryland Cropground **Pivot Irrigated Cropground** А М Special Land Class В (Trust owned well) С Water for Livestock NU Non-Utility (No Value) Е Enhanced Value **Pivot Irrigated Cropground** Ρ F Gravity Irrigated Cropground (Lessee owned well) (Trust owned well) R Grassland (Typical Rent) G Grassland (Higher Rent S Grassland (Lower Rent than R classification) than R Classification) Н Non-Agricultural Land Class Т Real Estate Tax Recapture Ι Canal Irrigated Cropground
  - W Gravity Irrigated Cropground (Lessee owned well)

For further information, please call Field Representative: Justin Lemmer at (308) 221-6249.

Plat # 78