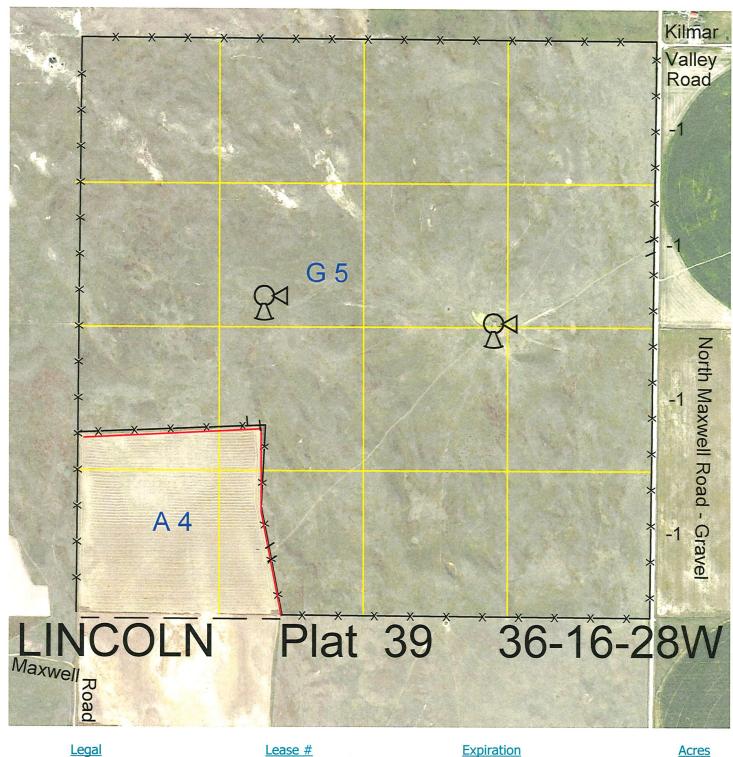

All 113220-27 12/31/2027 640

Total Section Acres 640

Location:

16 miles north and 2 miles east of Maxwell, NE.

Best Access:

North Maxwell Road on the east.

| Land Classific | cation Co | des: >D< indicates land not own | ned by the Scl | nool Land Trust                     |
|----------------|-----------|---------------------------------|----------------|-------------------------------------|
|                | Α         | Dryland Cropground              | M              | Pivot Irrigated Cropground          |
|                | В         | Special Land Class              |                | (Trust owned well)                  |
|                | С         | Water for Livestock             | NU             | Non-Utility (No Value)              |
|                | Ε         | Enhanced Value                  | Р              | Pivot Irrigated Cropground          |
|                | F         | Gravity Irrigated Cropground    |                | (Lessee owned well)                 |
|                |           | (Trust owned well)              | R              | Grassland (Typical Rent)            |
|                | G         | Grassland (Higher Rent          | S              | Grassland (Lower Rent               |
|                |           | than R classification)          |                | than R Classification)              |
|                | Н         | Non-Agricultural Land Class     | Т              | Real Estate Tax Recapture           |
|                | I         | Canal Irrigated Cropground      | W              | <b>Gravity Irrigated Cropground</b> |