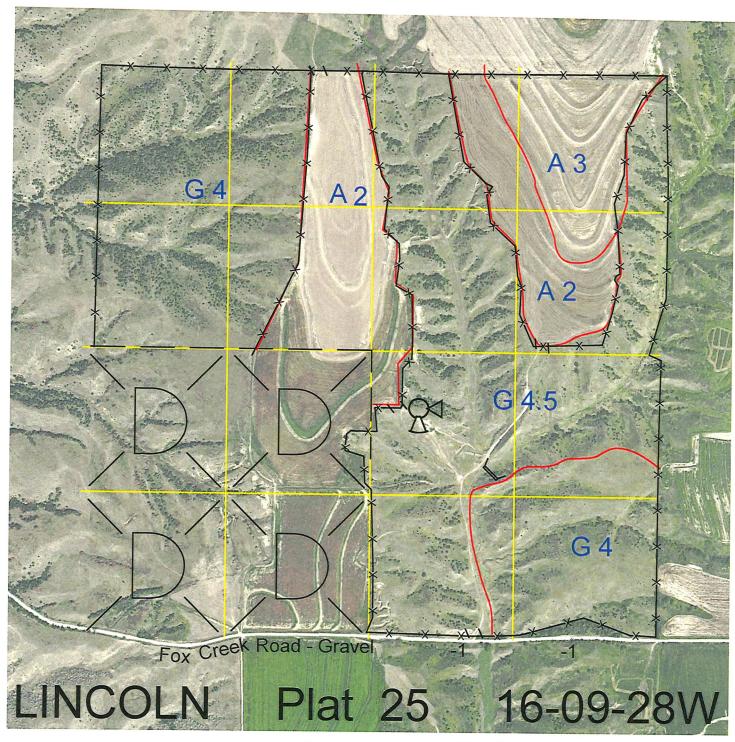

 Legal
 Lease #
 Expiration
 Acres

 E2 and NW4
 113223-27
 12/31/2027
 480

Total Section Acres 480

Location: 7 miles north and 5 miles west of Moorefield, NE.

Best Access: Fox Creek Road on south side.

Land Classification Codes: >D< indicates land not owned by the School Land Trust **Dryland Cropground** Pivot Irrigated Cropground M Α (Trust owned well) В Special Land Class С Water for Livestock NU Non-Utility (No Value) Pivot Irrigated Cropground **Enhanced Value** Ε Р F Gravity Irrigated Cropground (Lessee owned well) (Trust owned well) Grassland (Typical Rent) R Grassland (Lower Rent G Grassland (Higher Rent S than R classification) than R Classification) Non-Agricultural Land Class Т Real Estate Tax Recapture Η Canal Irrigated Cropground W Gravity Irrigated Cropground Ι (Lessee owned well)