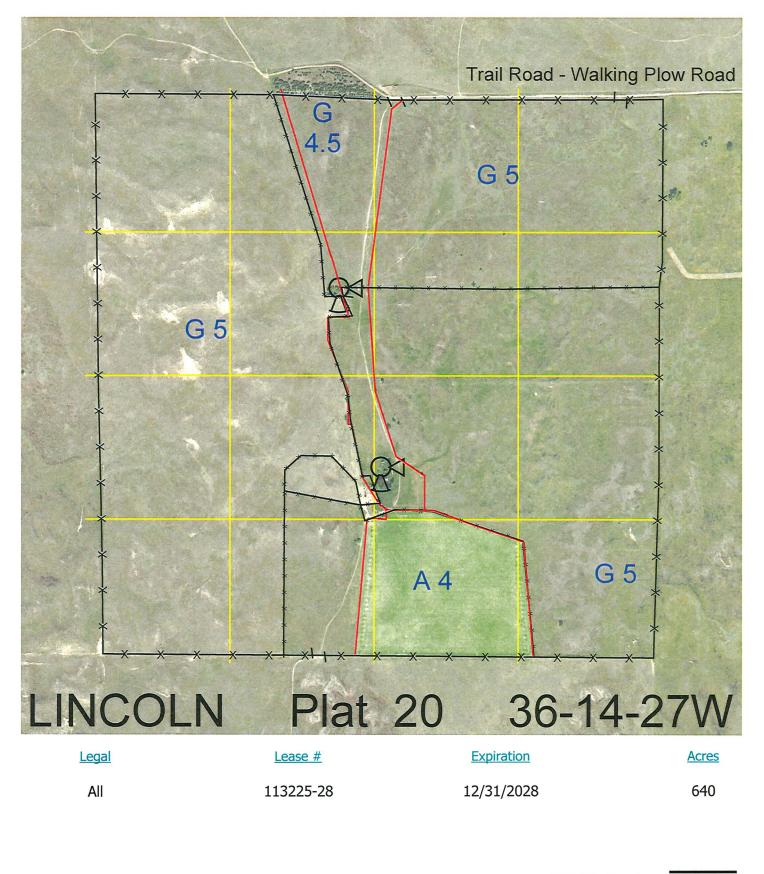

**Total Section Acres** 

640

7 miles north of Brady, NE. Location: Best Access: Walking Plow Road (trail road) along the north. >D< indicates land not owned by the School Land Trust Land Classification Codes: Dryland Cropground Pivot Irrigated Cropground М А В Special Land Class (Trust owned well) Water for Livestock NU Non-Utility (No Value) С Е Pivot Irrigated Cropground Enhanced Value Ρ Gravity Irrigated Cropground (Lessee owned well) F (Trust owned well) R Grassland (Typical Rent) Grassland (Higher Rent Grassland (Lower Rent G S than R Classification) than R classification) Н Non-Agricultural Land Class Т Real Estate Tax Recapture Canal Irrigated Cropground W Gravity Irrigated Cropground Ι (Lessee owned well)

For further information, please call Field Representative: Justin Lemmer at (308) 221-6249.

20 Plat #