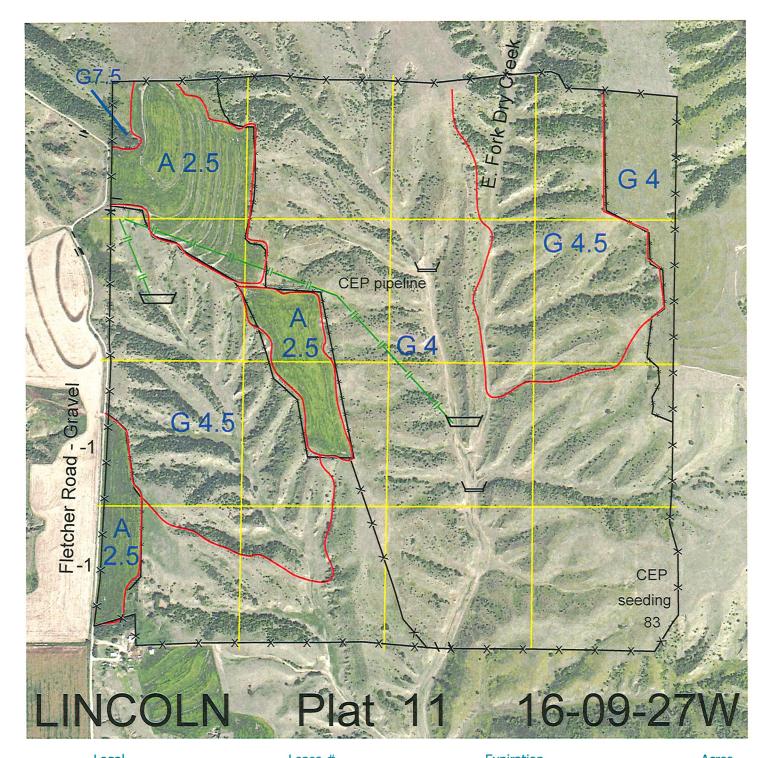

 Legal
 Lease #
 Expiration
 Acres

 All
 113222-27
 12/31/2027
 626.58

Total Section Acres 626.58

Location:

4 miles north of Moorefield, NE.

Best Access:

From the southwest.

Fletcher Road on west.

Land Classification Codes:

>D< indicates land not owned by the School Land Trust

|   | 10 10 10 10 10 10 10 10 10 10 10 10 10 1 | 2 9/10 1 50 1/2/2/2/2/2/2/2/2/2/2/2/2/2/2/2/2/2/2/2 |                                     |  |  |
|---|------------------------------------------|-----------------------------------------------------|-------------------------------------|--|--|
| Α | Dryland Cropground                       | M                                                   | Pivot Irrigated Cropground          |  |  |
| В | Special Land Class                       |                                                     | (Trust owned well)                  |  |  |
| С | Water for Livestock                      | NU                                                  | Non-Utility (No Value)              |  |  |
| Ε | Enhanced Value                           | Р                                                   | Pivot Irrigated Cropground          |  |  |
| F | Gravity Irrigated Cropground             |                                                     | (Lessee owned well)                 |  |  |
|   | (Trust owned well)                       | R                                                   | Grassland (Typical Rent)            |  |  |
| G | Grassland (Higher Rent                   | S                                                   | Grassland (Lower Rent               |  |  |
|   | than R classification)                   |                                                     | than R Classification)              |  |  |
| Н | Non-Agricultural Land Class              | Т                                                   | Real Estate Tax Recapture           |  |  |
| Ι | Canal Irrigated Cropground               | W                                                   | <b>Gravity Irrigated Cropground</b> |  |  |
|   |                                          |                                                     | (Lessee owned well)                 |  |  |
|   |                                          |                                                     |                                     |  |  |