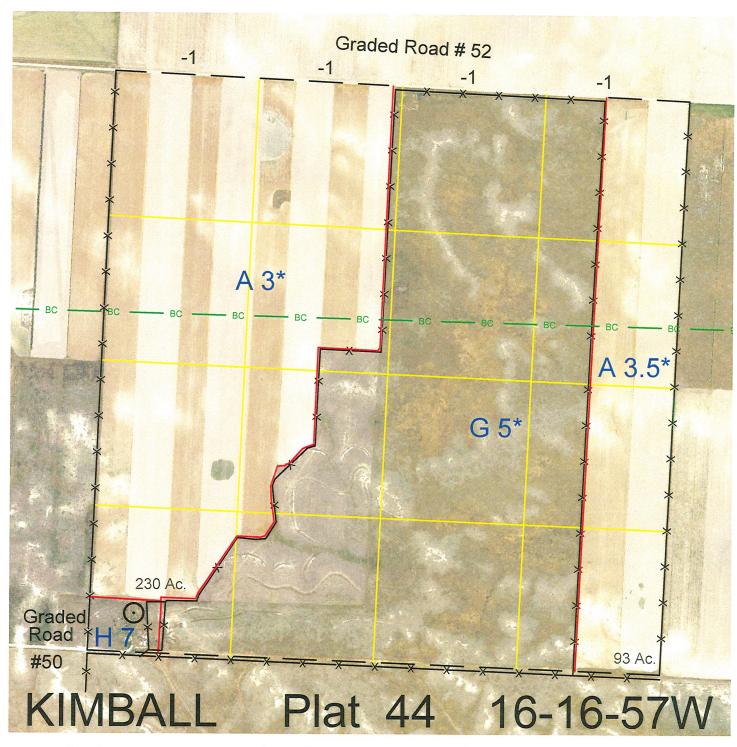

 Legal
 Lease #
 Expiration
 Acres

 All
 114831-30
 12/31/2030
 640

Total Section Acres 640

Location: 8 miles north and 1 mile east of Bushnell, NE.

Best Access: County Road #50 to the southwest corner and County Road #52 on the north.

Land Classification Codes: >D< indicates land not owned by the School Land Trust

**Dryland Cropground** Α Pivot Irrigated Cropground Μ В Special Land Class (Trust owned well) C Water for Livestock NU Non-Utility (No Value) Ε Enhanced Value Pivot Irrigated Cropground Р **Gravity Irrigated Cropground** (Lessee owned well) (Trust owned well) Grassland (Typical Rent) R Grassland (Lower Rent G Grassland (Higher Rent S than R classification) than R Classification) Н Non-Agricultural Land Class Τ Real Estate Tax Recapture Ι Canal Irrigated Cropground W Gravity Irrigated Cropground (Lessee owned well)