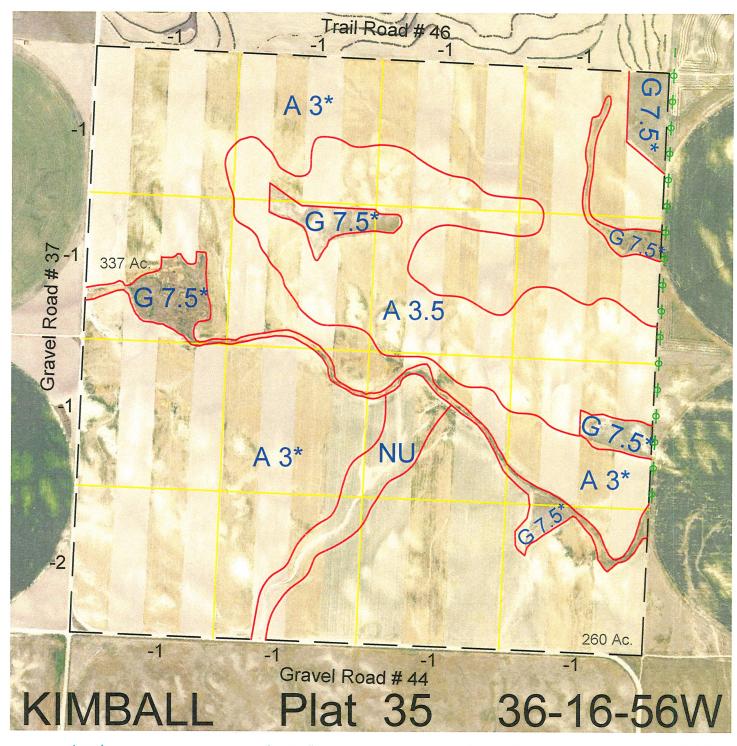

 Legal
 Lease #
 Expiration
 Acres

 All
 114921-30
 12/31/2030
 640

Total Section Acres 640

Location: 5 miles north and 1 mile west of Kimball, NE.

Best Access: County Road #44 on the south and Road #37 on the west.

Land Classification Codes: >D< indicates land not owned by the School Land Trust

| adon codes. |                              |                     |              |
|-------------|------------------------------|---------------------|--------------|
| Α           | Dryland Cropground           | M Pivot Irrigated   | Cropground   |
| В           | Special Land Class           | (Trust owne         | ed well)     |
| C           | Water for Livestock          | NU Non-Utility (No  | Value)       |
| Ε           | Enhanced Value               | P Pivot Irrigated ( | Cropground   |
| F           | Gravity Irrigated Cropground | (Lessee owr         | ned well)    |
|             | (Trust owned well)           | R Grassland (Typi   | cal Rent)    |
| G           | Grassland (Higher Rent       | S Grassland (Low    | er Rent      |
|             | than R classification)       | than R Class        | sification)  |
| Η           | Non-Agricultural Land Class  | T Real Estate Tax   | Recapture    |
| Ι           | Canal Irrigated Cropground   | W Gravity Irrigated | d Cropground |
|             |                              | (Lessee owr         | ned well)    |
|             |                              |                     |              |