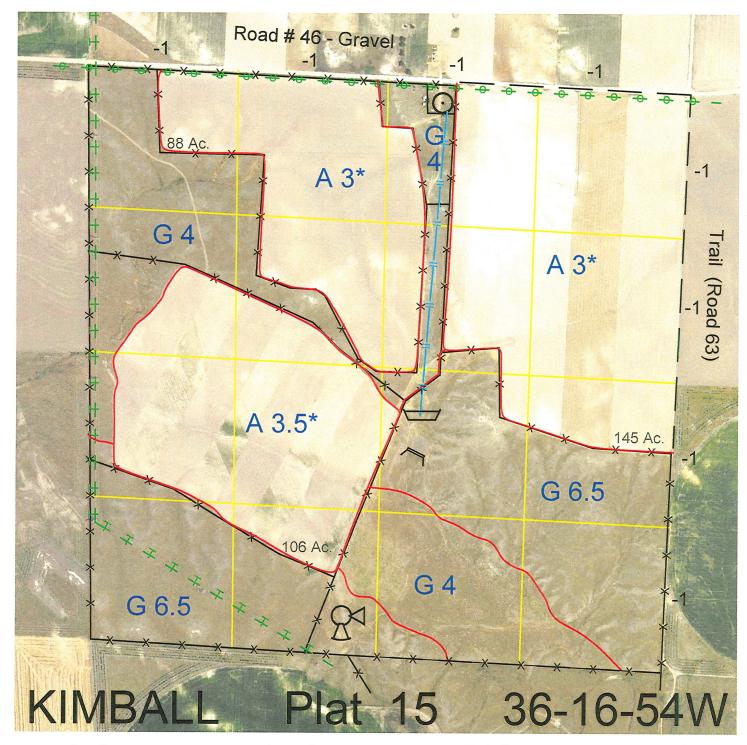

 Legal
 Lease #
 Expiration
 Acres

 All
 114785-30
 12/31/2030
 640

Total Section Acres 640

Location:

6 miles north and 1 mile east of Dix, NE.

Best Access:

County Road #46 on the north.

| Land Classification Co | des: >D< indicates land r    | not owned by the Sc | hool Land Trust              |
|------------------------|------------------------------|---------------------|------------------------------|
| Α                      | Dryland Cropground           | M                   | Pivot Irrigated Cropground   |
| В                      | Special Land Class           |                     | (Trust owned well)           |
| С                      | Water for Livestock          | NU                  | Non-Utility (No Value)       |
| Е                      | Enhanced Value               | Р                   | Pivot Irrigated Cropground   |
| F                      | Gravity Irrigated Cropground |                     | (Lessee owned well)          |
|                        | (Trust owned well)           | R                   | Grassland (Typical Rent)     |
| G                      | Grassland (Higher Rent       | S                   | Grassland (Lower Rent        |
|                        | than R classification)       |                     | than R Classification)       |
| Н                      | Non-Agricultural Land Class  | Т                   | Real Estate Tax Recapture    |
| I                      | Canal Irrigated Cropground   | W                   | Gravity Irrigated Cropground |
|                        |                              |                     | (Lessee owned well)          |