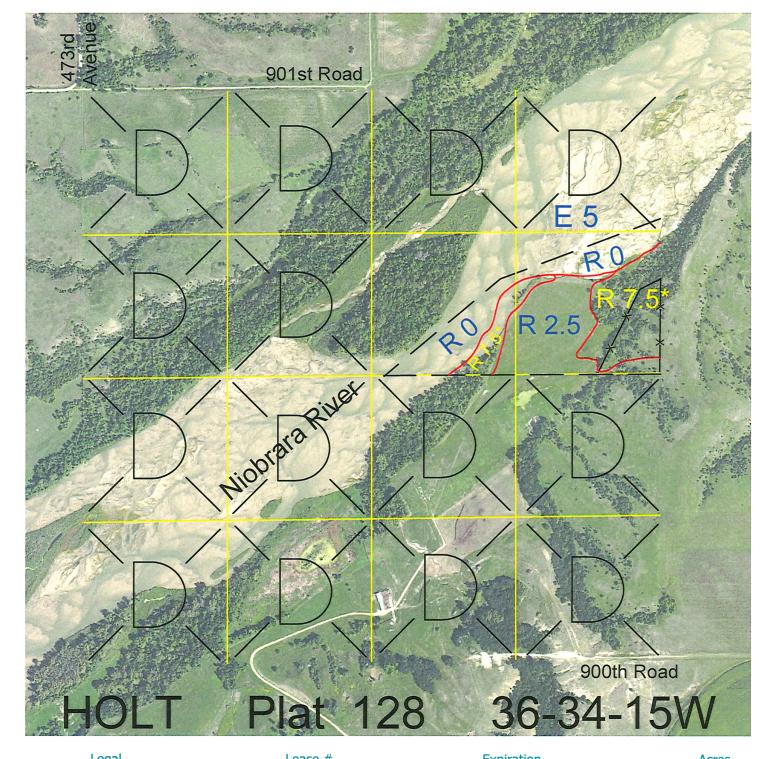

 Legal
 Lease #
 Expiration
 Acres

 Government Lot 6
 112648-25
 12/31/2025
 55.95

Total Section Acres 55.95

Location: Approximately 23 miles north and 2 miles west of Atkinson, NE.

Best Access: County road and trail across deeded land from east.

Land Classification Codes: >D< indicates land not owned by the School Land Trust

A Dryland Cropground
B Special Land Class (Trust owned well)

Special Land Class (Trust owned well) C Water for Livestock NU Non-Utility (No Value) Ε **Enhanced Value** P Pivot Irrigated Cropground Gravity Irrigated Cropground (Lessee owned well) (Trust owned well) Grassland (Typical Rent) R Grassland (Higher Rent Grassland (Lower Rent G S than R classification) than R Classification) Non-Agricultural Land Class Т Real Estate Tax Recapture Η Ι Canal Irrigated Cropground W **Gravity Irrigated Cropground** (Lessee owned well)