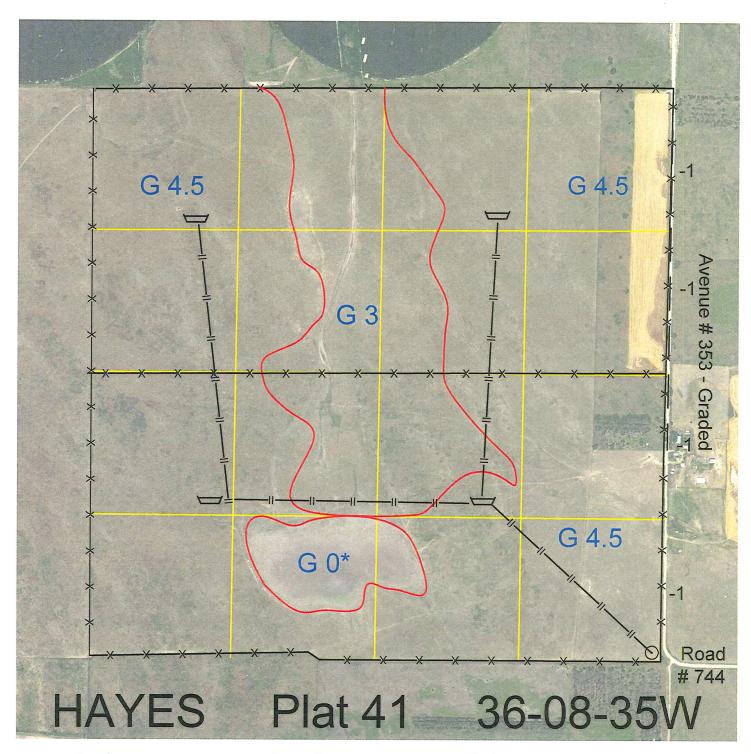

 Legal
 Lease #
 Expiration
 Acres

 All
 114962-31
 12/31/2031
 640

Total Section Acres 640

Location:

16 miles north of Hamlet, NE.

Best Access:

County road (Avenue #353) on east side.

| Land Classification Co | des: >D< indicates land no   | ot owned by the Sc | hool Land Trust                     |
|------------------------|------------------------------|--------------------|-------------------------------------|
| Α                      | Dryland Cropground           | M                  | Pivot Irrigated Cropground          |
| В                      | Special Land Class           |                    | (Trust owned well)                  |
| С                      | Water for Livestock          | NU                 | Non-Utility (No Value)              |
| E                      | Enhanced Value               | Р                  | Pivot Irrigated Cropground          |
| F                      | Gravity Irrigated Cropground |                    | (Lessee owned well)                 |
|                        | (Trust owned well)           | R                  | Grassland (Typical Rent)            |
| G                      | Grassland (Higher Rent       | S                  | Grassland (Lower Rent               |
|                        | than R classification)       |                    | than R Classification)              |
| Н                      | Non-Agricultural Land Class  | Т                  | Real Estate Tax Recapture           |
| I                      | Canal Irrigated Cropground   | W                  | <b>Gravity Irrigated Cropground</b> |
|                        |                              |                    | (Lessee owned well)                 |