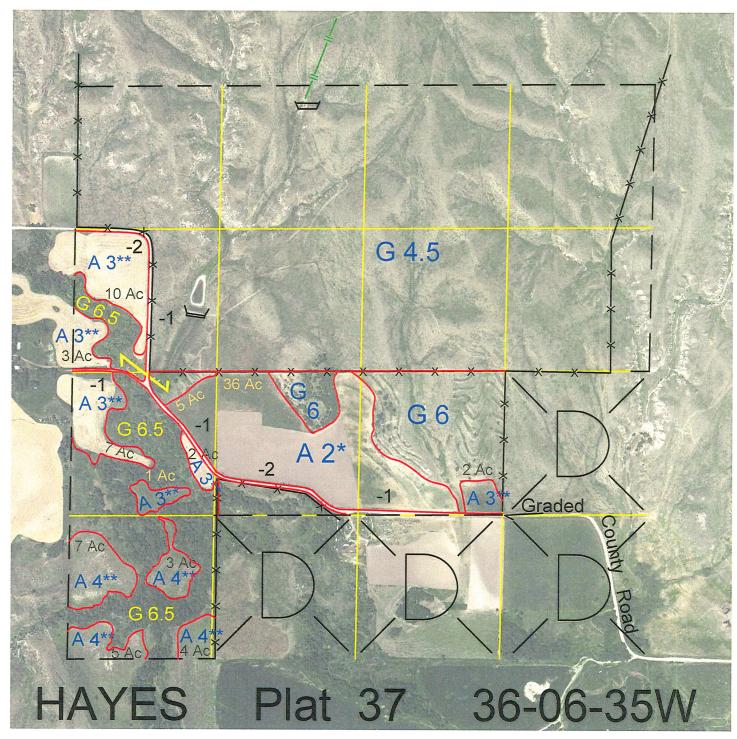

| <u>Legal</u>                            | <u>Lease #</u> | <u>Expiration</u> | <u>Acres</u> |
|-----------------------------------------|----------------|-------------------|--------------|
| N2 except W2SW4NW4                      | 114959-31      | 12/31/2031        | 300          |
| W2SW4NW4 and W2SW4 except the NE4NW4SW4 | 114960-31      | 12/31/2031        | 90           |
| NE4SW4, NW4SE4 and NE4NW4SW4            | 114961-31      | 12/31/2031        | 90           |

Total Section Acres 480

Location: 4 miles north of Hamlet, NE.

Best Access: County road through section.

| Land Classification C | odes: >D< indicates land not o | wned by the Sc | hool Land Trust                                  |
|-----------------------|--------------------------------|----------------|--------------------------------------------------|
| A                     | Dryland Cropground             | M              | Pivot Irrigated Cropground                       |
| В                     | Special Land Class             |                | (Trust owned well)                               |
| С                     | Water for Livestock            | NU             | Non-Utility (No Value)                           |
| Е                     | Enhanced Value                 | Р              | Pivot Irrigated Cropground                       |
| F                     | Gravity Irrigated Cropground   |                | (Lessee owned well)                              |
|                       | (Trust owned well)             | R              | Grassland (Typical Rent)                         |
| G                     | Grassland (Higher Rent         | S              | Grassland (Lower Rent                            |
|                       | than R classification)         |                | than R Classification)                           |
| Н                     | Non-Agricultural Land Class    | Т              | Real Estate Tax Recapture                        |
| I                     | Canal Irrigated Cropground     | W              | Gravity Irrigated Cropground (Lessee owned well) |