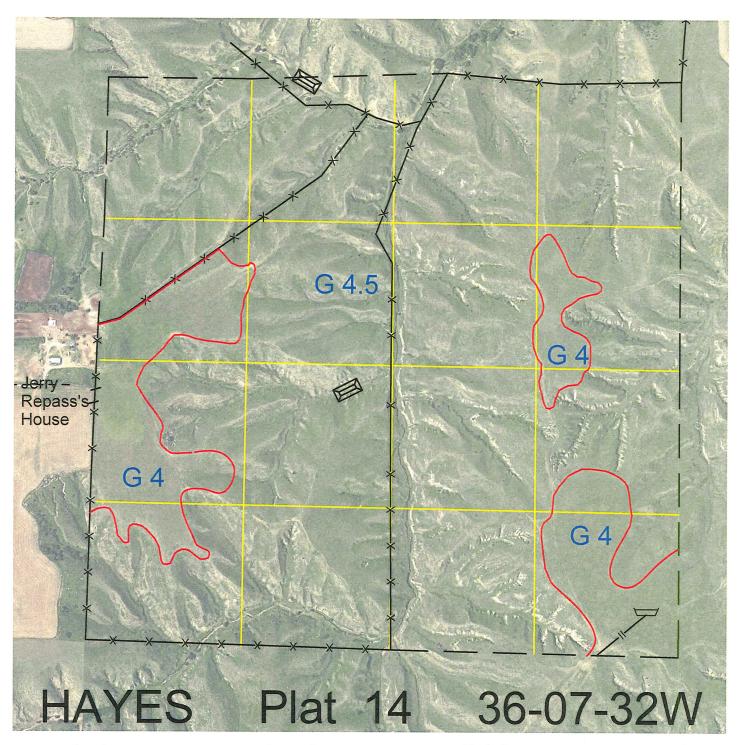

**Total Section Acres** 

6 miles east and 1 mile north of Hayes Center, NE. Location:

**Best Access:** From west through Jerry's yard to get to W2. From county road south of section use trail

road on west side of field in SE4 of Section 1 to go north to get to E2.