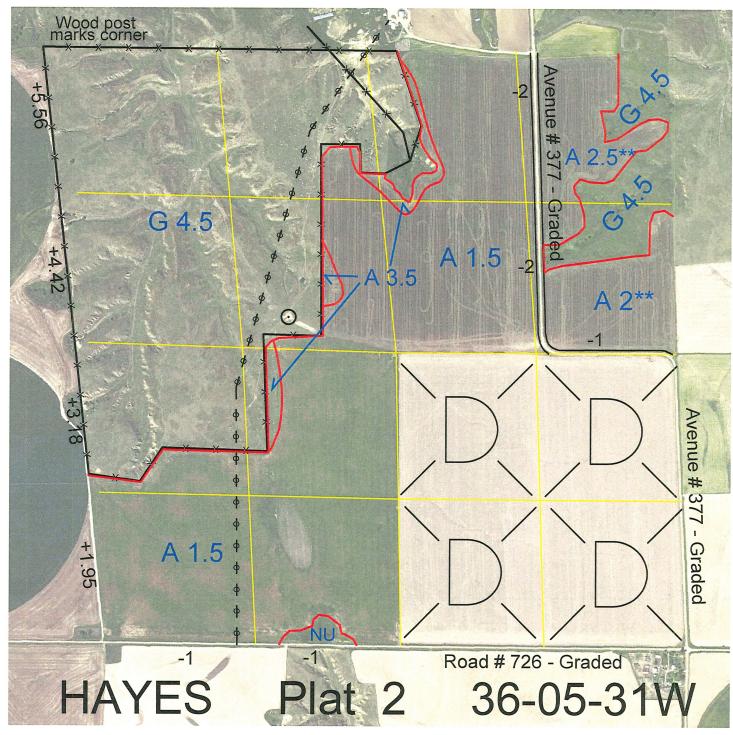

Legal Lease # Expiration Acres

N2 and SW4 including all acres within fence and dryland cropground

114953-31 12/31/2031

Total Section Acres 516.23

516.23

Location: 12 miles east and 10 miles south of Hayes Center, NE.

Best Access: County roads on east (Avenue #377) and south (Road #726).

Land Classification Codes: >D< indicates land not owned by the School Land Trust

**Dryland Cropground** Α Pivot Irrigated Cropground Μ В Special Land Class (Trust owned well) C Water for Livestock NU Non-Utility (No Value) Ε **Enhanced Value** Ρ Pivot Irrigated Cropground Gravity Irrigated Cropground (Lessee owned well) (Trust owned well) R Grassland (Typical Rent) Grassland (Higher Rent Grassland (Lower Rent G S than R classification) than R Classification) Н Non-Agricultural Land Class Т Real Estate Tax Recapture Ι Canal Irrigated Cropground W Gravity Irrigated Cropground (Lessee owned well)