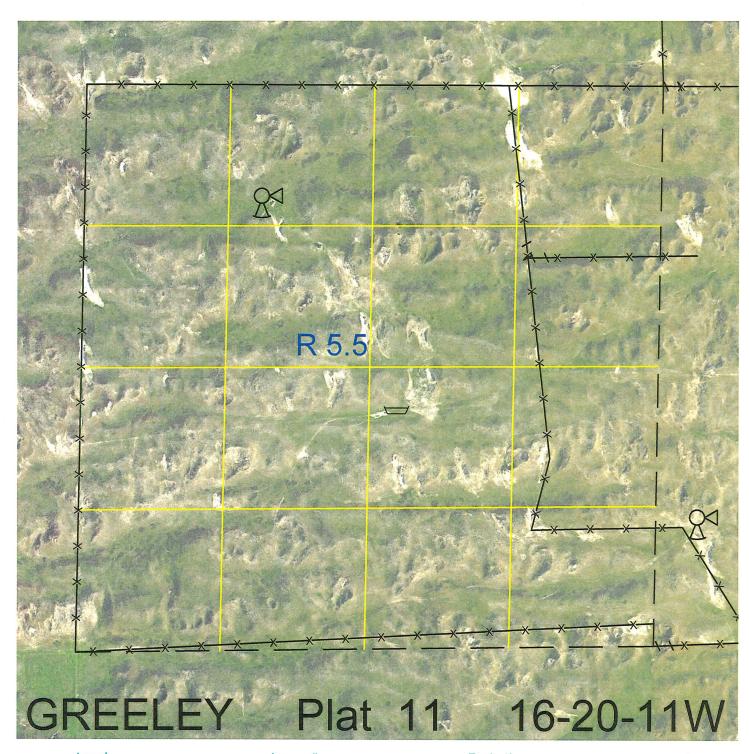

 Legal
 Lease #
 Expiration
 Acres

 All
 114982-30
 12/31/2030
 640

Total Section Acres 640

Location:

11.5 miles west of Spalding, NE.

Best Access:

Ι

Poor - through deeded land 2 miles east or 1.5 miles northeast.