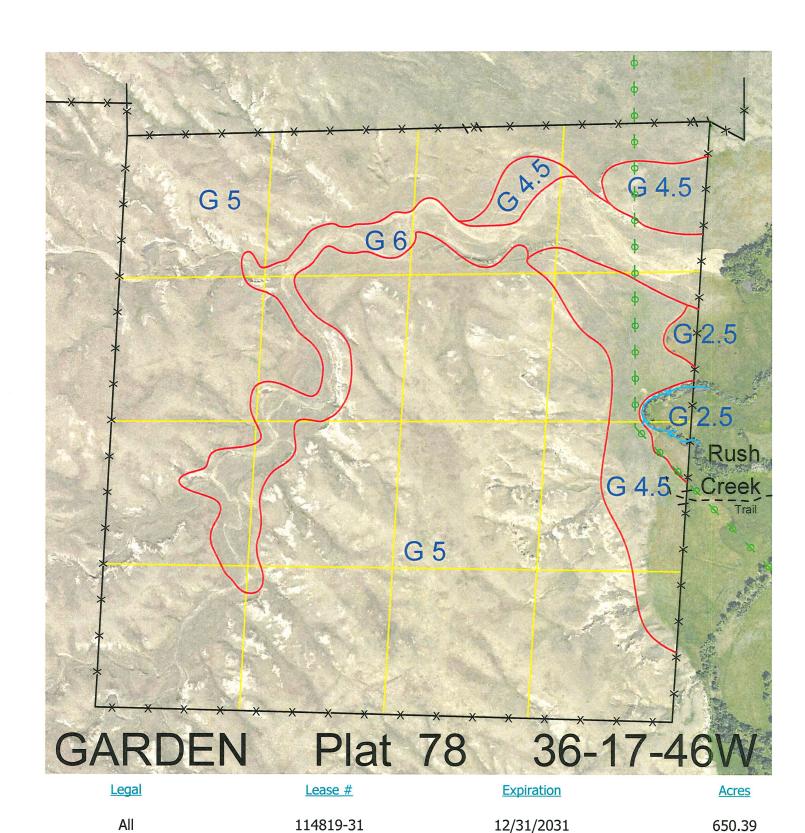

Total Section Acres 650.39

Location: 2 miles east and 6 miles south of Lisco, NE.

Best Access: Trail west from the road along Rush Creek.

Land Classification Codes: >D< indicates land not owned by the School Land Trust **Dryland Cropground** Pivot Irrigated Cropground Α В Special Land Class (Trust owned well) C Water for Livestock NU Non-Utility (No Value) Ε **Enhanced Value** Р Pivot Irrigated Cropground **Gravity Irrigated Cropground** (Lessee owned well) (Trust owned well) Grassland (Typical Rent) R G Grassland (Higher Rent S Grassland (Lower Rent than R classification) than R Classification) Н Non-Agricultural Land Class Т Real Estate Tax Recapture Ι Canal Irrigated Cropground W **Gravity Irrigated Cropground** (Lessee owned well)