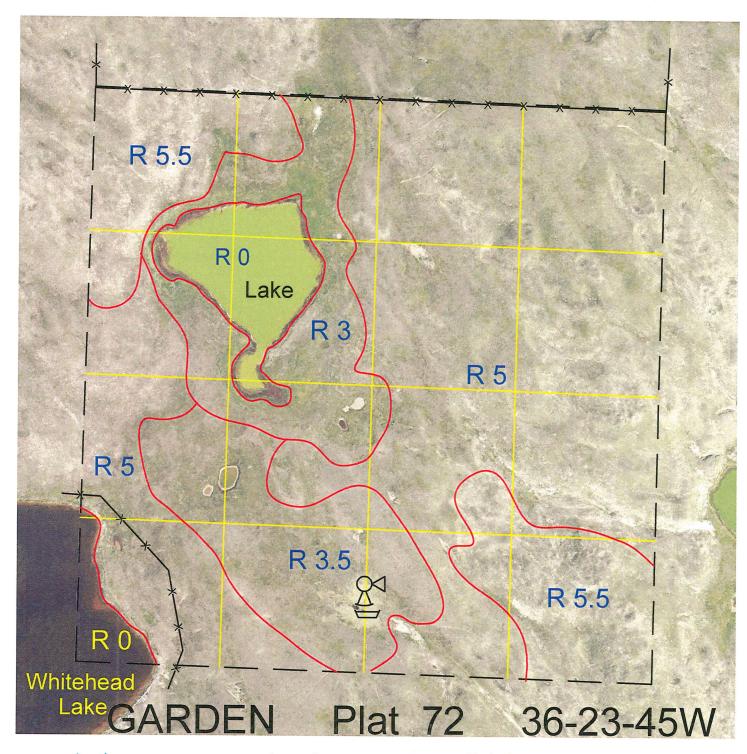

| Land Classification | Codes: >D< indicates land not o | wned by the So | chool Land Trust             |
|---------------------|---------------------------------|----------------|------------------------------|
| Α                   | Dryland Cropground              | M              | Pivot Irrigated Cropground   |
| В                   | Special Land Class              |                | (Trust owned well)           |
| С                   | Water for Livestock             | NU             | Non-Utility (No Value)       |
| Е                   | Enhanced Value                  | Р              | Pivot Irrigated Cropground   |
| F                   | Gravity Irrigated Cropground    |                | (Lessee owned well)          |
|                     | (Trust owned well)              | R              | Grassland (Typical Rent)     |
| G                   | Grassland (Higher Rent          | S              | Grassland (Lower Rent        |
|                     | than R classification)          |                | than R Classification)       |
| Н                   | Non-Agricultural Land Class     | Т              | Real Estate Tax Recapture    |
| I                   | Canal Irrigated Cropground      | W              | Gravity Irrigated Cropground |

(Lessee owned well)